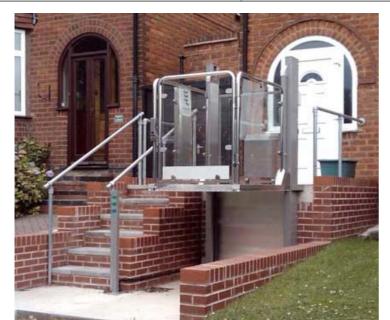

## PR6 OPEN PLATFORM LIFT

| Technical specification |                                                 |
|-------------------------|-------------------------------------------------|
| Maximum load            | 500 kg                                          |
| Translation speed       | 0.08m/s                                         |
| Max Travel length       | 3m                                              |
| Drive system            | Hydraulic                                       |
| Electrical Connection   | Single Phase 220V, 50Hz                         |
| Electric box            | 400x500x200 max distance from the rail 5 m.     |
| Car Control Unit        | "Hold to run" buttons                           |
| Landing Control Units   | On gate control or on remote posts as option    |
| Colour Finish           | RAL 9007 as standard<br>Other colours available |