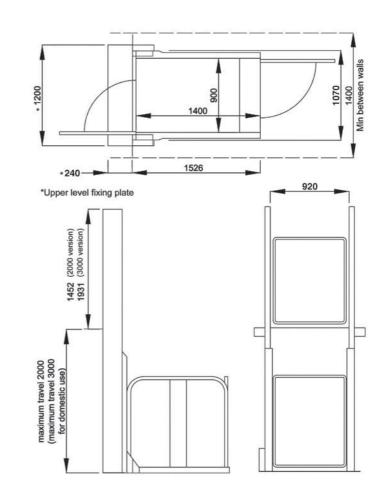

## PR6 OPEN PLATFORM LIFT

| Technical specification |                                                 |
|-------------------------|-------------------------------------------------|
| Maximum load            | 500 kg                                          |
| Translation speed       | 0.08m/s                                         |
| Max Travel length       | 3m                                              |
| Drive system            | Hydraulic                                       |
| Electrical Connection   | Single Phase 220V, 50Hz                         |
| Electric box            | 400x500x200 max distance from the rail 5 m.     |
| Car Control Unit        | "Hold to run" buttons                           |
| Landing Control Units   | On gate control or on remote posts as option    |
| Colour Finish           | RAL 9007 as standard<br>Other colours available |