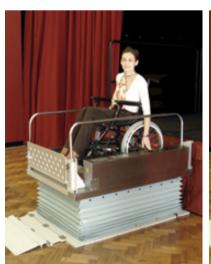

1000mm                                              |
| Lift capacity:               | 250KG                                                     |
| Door type:                   | Optional safety barrier                                   |
| Drive:                       | 24V Battery powered scissor lift, charged by mains supply |
| Net Weight                   | 140KG                                                     |
| Loadings                     | Lift base: 5 Kn. Threshold 1Kn per fixing                 |
| Lifting Speed                | 60mm/sec                                                  |
| Platform size:               | 1450mm x 800mm                                            |
| Overall external dimensions: | 1747 x 1050mm                                             |





PR7P Portable Short Rise Platform Lift

## Portable Lifting Platform Dimensions (in mm)



Folded Dimensions (in mm)