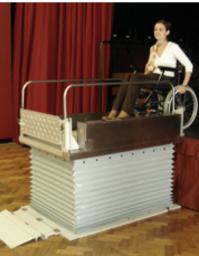

000mm                                              |
| Lift capacity:               | 250KG                                                     |
| Door type:                   | Optional safety barrier                                   |
| Drive:                       | 24V Battery powered scissor lift, charged by mains supply |
| Net Weight                   | 140KG                                                     |
| Loadings                     | Lift base: 5 Kn. Threshold 1Kn per fixing                 |
| Lifting Speed                | 60mm/sec                                                  |
| Platform size:               | 1450mm x 800mm                                            |
| Overall external dimensions: | 1747 x 1050mm                                             |





PR7P Portable Short Rise Platform Lift

## Portable Lifting Platform Dimensions (in mm)



Folded Dimensions (in mm)