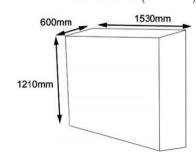

|
| Door type:                   | Optional safety barrier                                   |
| Drive:                       | 24V Battery powered scissor lift, charged by mains supply |
| Net Weight                   | 140KG                                                     |
| Loadings                     | Lift base: 5 Kn. Threshold 1Kn per fixing                 |
| Lifting Speed                | 60mm/sec                                                  |
| Platform size:               | 1450mm x 800mm                                            |
| Overall external dimensions: | 1747 x 1050mm                                             |





PR7P Portable Short Rise Platform Lift

## Portable Lifting Platform Dimensions (in mm)



Folded Dimensions (in mm)