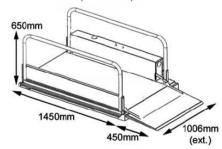

|
| Door type:                   | Optional safety barrier                                   |
| Drive:                       | 24V Battery powered scissor lift, charged by mains supply |
| Net Weight                   | 140KG                                                     |
| Loadings                     | Lift base: 5 Kn. Threshold 1Kn per fixing                 |
| Lifting Speed                | 60mm/sec                                                  |
| Platform size:               | 1450mm x 800mm                                            |
| Overall external dimensions: | 1747 x 1050mm                                             |





PR7P Portable Short Rise Platform Lift

## Portable Lifting Platform Dimensions (in mm)



Folded Dimensions (in mm)