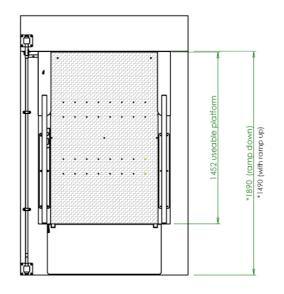

## A range of platform lifts ideal for rising up to 1 metre

**Technical Information** Built in Compliance with BS 6440:1999 Safe working load = 300Kg Maximum threshold height = 1000mm Lift speed = 20mm/sec Ramp gradient = 1:6Power supply = 230V ac 50Hz single phase & earth Power Consumption = 230 Watts Lift operating voltage = 24V dc Battery Powered raise and lowering Manual emergency lowering Hydraulic drive Total lift unladen weight = 200Kg