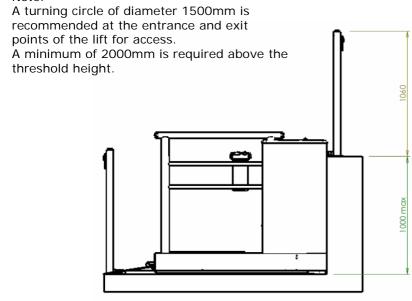

## A range of platform lifts ideal for rising up to 1 metre

**Technical Information** Built in Compliance with BS 6440:1999 Safe working load = 300Kg Maximum threshold height = 1000mm Lift speed = 20mm/sec Ramp gradient = 1:6Power supply = 230V ac 50Hz single phase & earth Power Consumption = 230 Watts Lift operating voltage = 24V dc Battery Powered raise and lowering Manual emergency lowering Hydraulic drive Total lift unladen weight = 200Kg