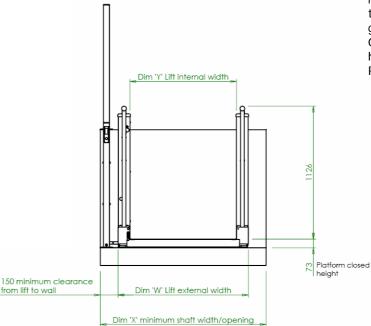

## Note:

from lift to wall

ALTA LIFTS LIMITED

TEL: 01482 480710

mail@altalifts.co.uk

## **UPPER LEVEL GATE OPTION DETAILS**

\*Note: Add 55mm to the length dimension when a gate option is fitted.

The standard gate opening is 900mm for both the LR800 and LR900 lifts.

Must have minimum of 250mm threshold height when fitting a gate.

Gate must be fitted on threshold heights above 380mm (Building Regs Part K)

|             | LR800 | LR900 |
|-------------|-------|-------|
| Dimension W | 1004  | 1104  |
| Dimension X | 1304  | 1404  |
| Dimension Y | 800   | 900   |