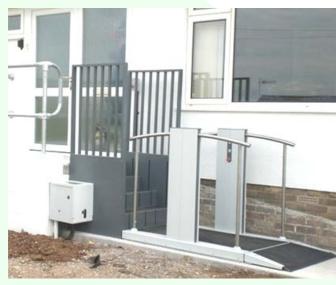

Bridging Steps available to provide stepped and lift access from the same installation

ALTA LIFTS LIMITED TEL: 01482 480710

mail@altalifts.co.uk

Lift with bridging steps

| Feature                          | PR7                                                                                        |
|----------------------------------|--------------------------------------------------------------------------------------------|
| Number of stops:                 | 2                                                                                          |
| Travel:                          | Up to 1000mm                                                                               |
| Lift capacity:                   | 250KG                                                                                      |
| Door type:                       | Upper gate with steel<br>vertical rungs. Option for<br>Aluminium door with glass<br>infill |
| Drive:                           | Electrically powered<br>hydraulics, 240V 13amp                                             |
| Lifting Speed                    | 20mm/sec                                                                                   |
| Configurations                   | Through Entry<br>Adjacent entry<br>Bridging Steps<br>Pit mounted                           |
| Through Entry<br>Platform sizes: | 1: 740 x 1400mm<br>2: 800 x 1400mm<br>3: 1100 x 1400mm                                     |
| Overall external dimensions:     | 1: 975 x 1995mm<br>2: 1065 x 1995mm<br>3: 1355 x 1995mm                                    |