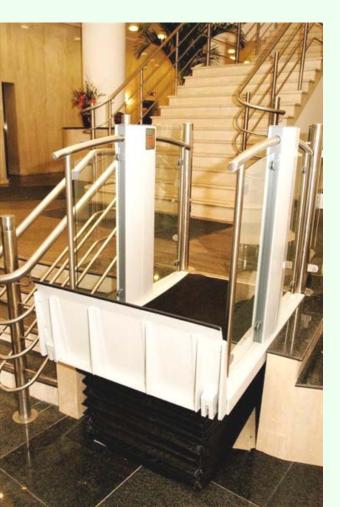

## Short Rise Vertical Platform Lifts

A range of platform lifts ideal for rising up to 1 metre.

Quick and easy installation

Low maintenance with only annual inspections

*No separate machine room required – self contained.* 

Range of optional extras, such as glass gates and different colour schemes

An automatic folding ramp ensures safety during use

One year warranty on all parts

Anti-slip flooring, manual emergency lowering and sensitive safety edges all combine to provide a safe, yet easy to use lift