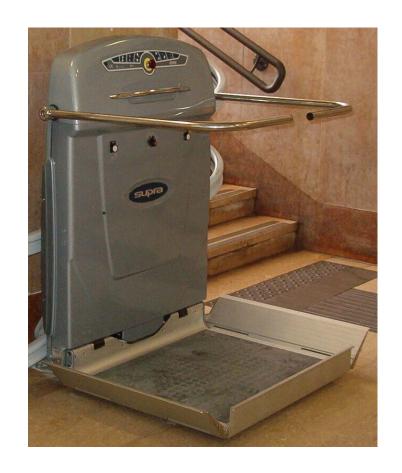

## PR8 SUPRA INCLINED PLATFORM LIFT

| Technical characteristics |                                                                                                                                          |         |
|---------------------------|------------------------------------------------------------------------------------------------------------------------------------------|---------|
| Maximum load              | 250 kg                                                                                                                                   |         |
| Translation speed         | 7 cm/s                                                                                                                                   | 13 cm/s |
| Max rail length           | 40 m                                                                                                                                     |         |
| Maximum gradient          | 45°                                                                                                                                      |         |
| Minimum bending radius    | 180 mm                                                                                                                                   |         |
| Rail specification        | Aluminium extruded                                                                                                                       |         |
| Drive system              | Rack and pinion                                                                                                                          |         |
| Motor                     | 0.70kW                                                                                                                                   |         |
| Rail Alimentation system  | 24 V                                                                                                                                     |         |
| Electrical Connection     | Single Phase 220V, 50Hz  – Absorption at start 13 A- regime 8 A                                                                          |         |
| Electric box              | 400x500x200 max<br>distance from the rail 5 m.                                                                                           |         |
| Inner Control Unit        | Remote control system with "Hold to run" buttons                                                                                         |         |
| Outer Control Units       | 2 call units with key lock fixed on wall near the upper and lower parking position respectively connected with the remote control system |         |
| Colour Finish             | Carter colour R06 – rail powder-coated R06                                                                                               |         |