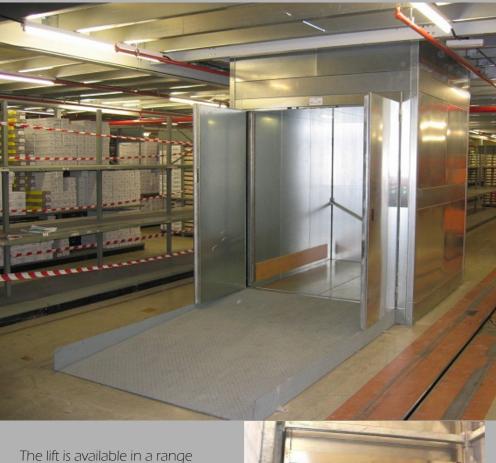

## PR12 Goods Only Lift

The lift is available in a range of sizes and capacities to suit the particular needs of the warehouse

Call us now for a quotation

This goods only lift is perfect for pallet or cage movement, without an attendant.

A durable and reliable design that meets the latest standard for goods lifts.

Can be installed with in a block shaft or clad with panels

The entrances can be from the same or opposite sides