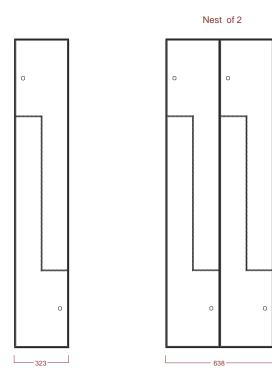

## Dimensions:

Standard size, outside dimensions: 500mm D x 1820 mm H Standard size per locker, inside dimensions: 307mm / 147mm W x 474mm D x 1351mm / 455 mm H Please note we can make our lockers to any size that you may require