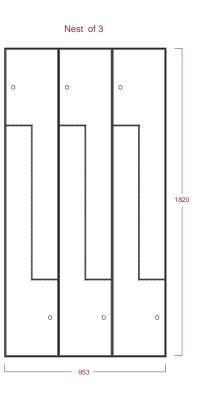

## Dimensions:

Standard size, outside dimensions: 500mm D x 1820 mm H Standard size per locker, inside dimensions: 307mm / 147mm W x 474mm D x 1351mm / 455 mm H Please note we can make our lockers to any size that you may require