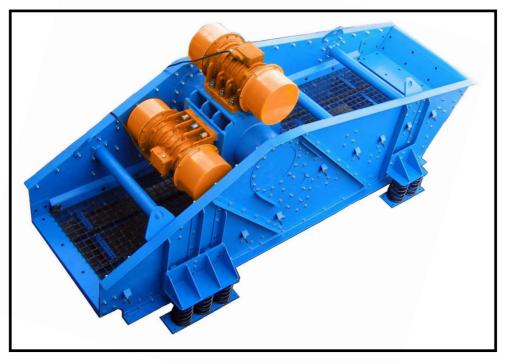

## **DIREC DRIVE SCREEN**

## **MODEL VS**

- Driven by a pair of electric vibrator motors, mechanical exciter or a pneumatic vibrator
- The screen is of an all bolted modular construction using laser cut components
- Single to 5 deck options available
- Isolated on steel coil springs
- Open or enclosed executions available
- Woven wire, polyurethane panel, wedge wire or punched plate decks available
- Suitable for size grading, washing and dewatering of various products, subject to final screen configuration.
- The screens can generally be installed from 5 degree incline to 15 degrees decline subject to duty
- Specific dimensions are provided upon request