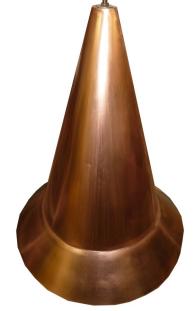

Standard copper finial in a natural finish and a Verdigris finish.

All of our finial prices include delivery to UK mainland.

Natural and Verdigris Copper finish 'Air Rod' finials fitted to cupolas.

Square tapered cone copper finial in a natural finish and a Verdigris finish.

Round tapered cone copper finial in a natural finish and a Verdigris finish.

Copper 'Air Rod' finial available in a natural copper finish or a Verdigris finish as standard.