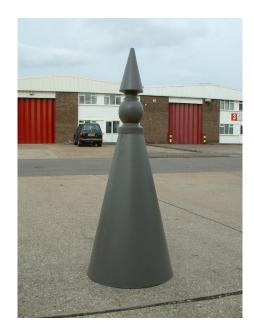

#### Why GRP?

GRP is a light weight but strong material which is colour impregnated and requires no painting.

GRP finial in Lead effect, Verdigris copper effect or special gold finish.

Standard lead effect finial on top of our 'Winchester' style cupola.

'Baroque' finial in a lead effect finish.

Standard lead effect finial on top of our 'Oxford' style cupola.

'Sphere' finial in a lead effect finish.

'Globe' finial in a Verdigris finish.

Lead effect GRP 'Pepper Pot' finial.