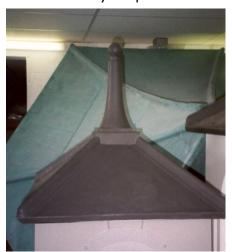

## Bespoke GRP Finial Gallery

Our standard range of GRP finials can be adapted to suit customers requirements, matching them to a preferred colour or adding a skirt so they can be used to cap a roof. Alternatively we can manufacture a totally bespoke finial to the customers own design.