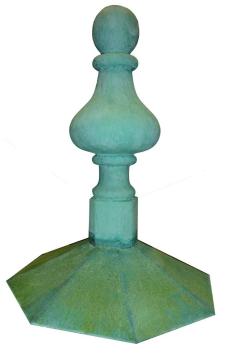

Standard copper finial in a natural finish and a Verdigris finish.

All of our finial prices include delivery to UK mainland.

Natural and Verdigris Copper finish 'Air Rod' finials fitted to cupolas.

Square tapered cone copper finial in a natural finish and a Verdigris finish.

Round tapered cone copper finial in a natural finish and a Verdigris finish.

Copper 'Air Rod' finial available in a natural copper finish or a Verdigris finish as standard.