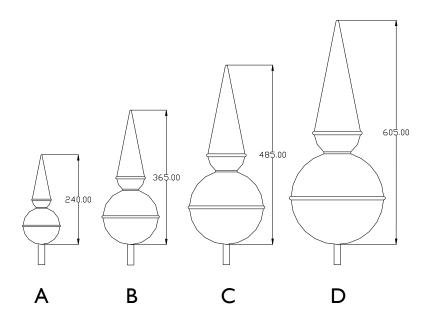

zes



#### Copper Finial Gallery

All of our standard copper finials are made from 100% copper with a brass support tube, which has been formed and then either welded or soldered. We recommend leaving the finials to age naturally however we do offer a painted and Verdigris patina finish as well.



Standard copper finial in a natural finish and a Verdigris finish.



All of our finial prices include delivery to UK mainland.



Natural and Verdigris Copper finish 'Air Rod' finials fitted to cupolas.



Square tapered cone copper finial in a natural finish and a Verdigris finish.



Round tapered cone copper finial in a natural finish and a Verdigris finish.



Copper 'Air Rod' finial available in a natural copper finish or a Verdigris finish as standard.



# Standard Copper Finial Sizes



# Copper Air Rod Sizes



### Ball Copper Finials



#### Finial Fixing Kits

#### **GRP** finial fixing kit

 $I \times M20 \times 200$ mm studding

I x Stainless nut

I x Stainless washer

#### Copper finial fixing kit

 $I \times M20 \times 200$ mm studding

I x Stainless nut

I x Rubber washer

- 2 x Stainless washers
- 2 x Stainless washers
- I x Hexagonal Todd piece



## Bespoke GRP Finial Gallery

Our standard range of GRP finials can be adapted to suit customers requirements, matching them to a preferred colour or adding a skirt so they can be used to cap a roof. Alternatively we can manufacture a totally bespoke finial to the customers own design.



















# Bespoke Copper Finial Gallery

Replicas of original finials or bespoke designs can be manufactured in copper. W