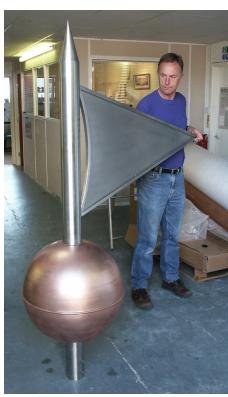

# Bespoke Copper Finial Gallery

Replicas of original finials or bespoke designs can be manufactured in copper. We can also

adapt our standard copper finials by adding additional balls, scrolls,

base skirts or ridge capping.