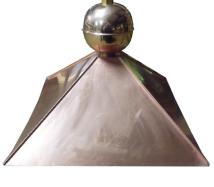

#### Copper Finial Gallery

All of our standard copper finials are made from 100% copper with a brass support tube, which has been formed and then either welded or soldered. We recommend leaving the finials to age naturally however we do offer a painted and Verdigris patina finish as well.

Standard copper finial in a natural finish and a Verdigris finish.

All of our finial prices include delivery to UK mainland.

Natural and Verdigris Copper finish 'Air Rod' finials fitted to cupolas.

Square tapered cone copper finial in a natural finish and a Verdigris finish.