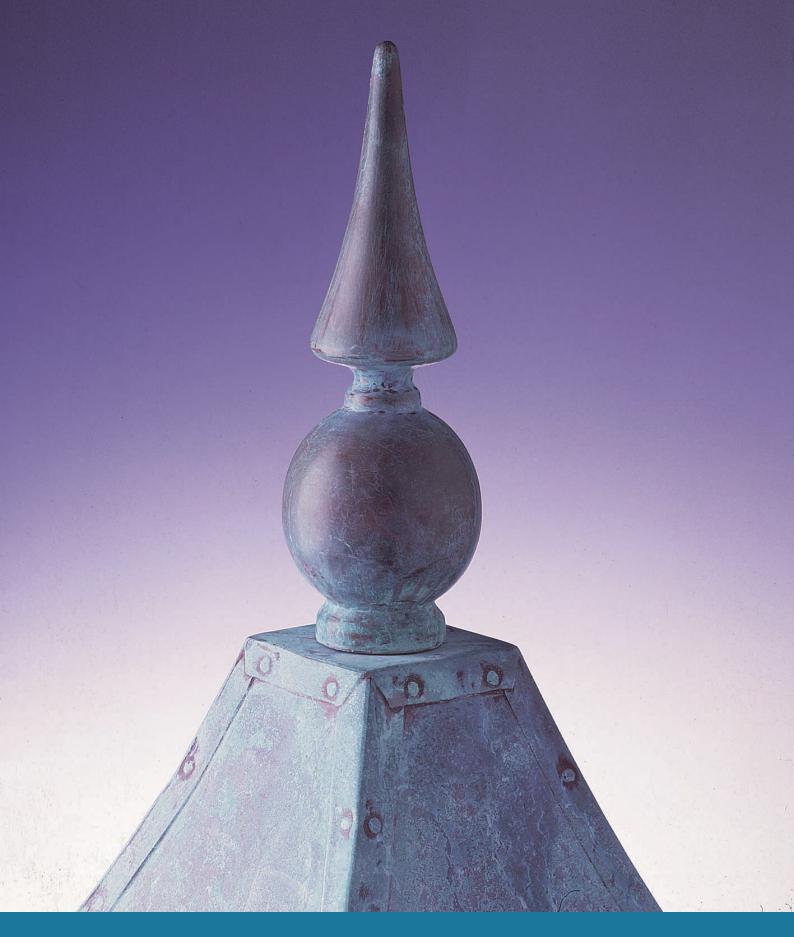

#### Why GRP?

GRP is a light weight but strong material which is colour impregnated and requires no painting.

GRP finial in Lead effect, Verdigris copper effect or special gold finish.

Standard lead effect finial on top of our 'Winchester' style cupola.

'Baroque' finial in a lead effect finish.

Standard lead effect finial on top of our 'Oxford' style cupola.

'Sphere' finial in a lead effect finish.

'Globe' finial in a Verdigris finish.

Lead effect GRP 'Pepper Pot' finial.