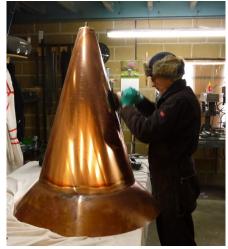

# Bespoke Copper Finial Gallery

Replicas of original finials or bespoke designs can be manufactured in copper. We can also

adapt our standard copper finials by adding additional balls, scrolls,

base skirts or ridge capping.