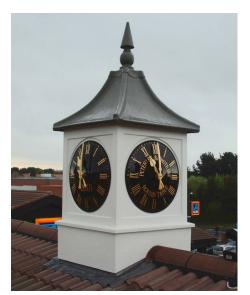

#### Why GRP?

GRP is a light weight but strong material which is colour impregnated and requires no painting.

GRP finial in Lead effect, Verdigris copper effect or special gold finish.

Standard lead effect finial on top of our 'Winchester' style cupola.