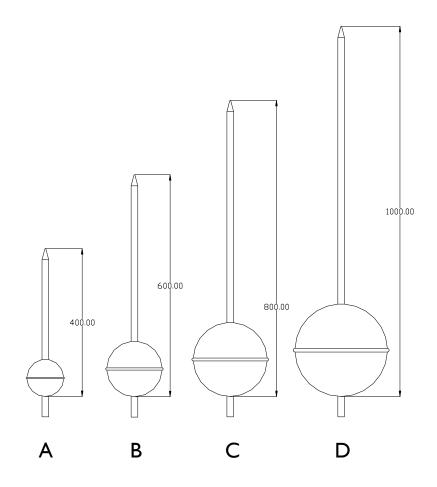

Gallery

All of our standard copper finials are made from 100% copper with a brass support tube, which has been formed and then either welded or soldered. We recommend leaving the finials to age naturally however we do offer a painted and Verdigris patina finish as well.



Standard copper finial in a natural finish and a Verdigris finish.



All of our finial prices include delivery to UK mainland.



Natural and Verdigris Copper finish 'Air Rod' finials fitted to cupolas.



Square tapered cone copper finial in a natural finish and a Verdigris finish.



Round tapered cone copper finial in a natural finish and a Verdigris finish.



Copper 'Air Rod' finial available in a natural copper finish or a Verdigris finish as standard.



# Standard Copper Finial Sizes



# Copper Air Rod Sizes



### Ball Copper Finials



#### Finial Fixing Kits

#### **GRP** finial fixing kit

 $I \times M20 \times 200$ mm studding

I x Stainless nut

I x Stainless washer

#### Copper finial fixing kit

 $I \times M20 \times 200$ mm studding

I x Stainless nut

I x Rubber washer

- 2 x Stainless washers
- 2 x Stainless washers
- I x Hexagonal Todd piece



## Bespoke GRP Finial Gallery

Our standard range of GRP finials can be adapted to suit customers requirements, matching them to a preferred colour or adding a skirt so they can be used to cap a roof. Alternatively we can manufacture a totally bespoke finial to the customers own design.



















# Bespoke Copper Finial Gallery

Replicas of original finials or bespoke designs can be manufactured in copper. We can also

adapt our stan