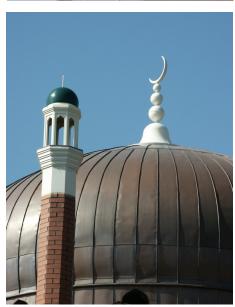

## Bespoke Metal Finial Gallery

We produce custom finials to suit individual designs, such as crosses for churches, crescent moons for mosques or even internally illuminated colour changing finials. We can produce finials in Aluminium, Mild Steel, Stainless Steel and Copper.