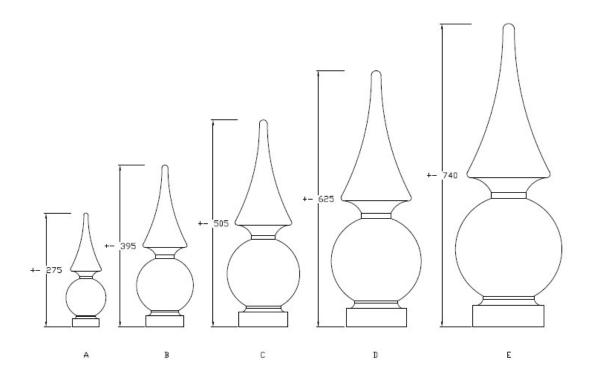

n to a bespoke solution to suit your requirements with the addition of spikes, extra balls and base skirts.

#### Why GRP?

GRP is a light weight but strong material which is colour impregnated and requires no painting.



GRP finial in Lead effect, Verdigris copper effect or special gold finish.



Standard lead effect finial on top of our 'Winchester' style cupola.



'Baroque' finial in a lead effect finish.



Standard lead effect finial on top of our 'Oxford' style cupola.



'Sphere' finial in a lead effect finish.



'Globe' finial in a Verdigris finish.



Lead effect GRP 'Pepper Pot' finial.

#### Fixing Kits

We offer a simple quick fixing solution to suit virtually any roof design.

Produced in stainless steel and brass, they are designed to last.

## Standard GRP Finial Sizes



## Individual GRP Finial sizes



#### Copper Finial Gallery

All of our standard copper finials are made from 100% copper with a brass support tube, which has been formed and then either welded or soldered. We recommend leaving the finials to age naturally however we do offer a painted and Verdigris patina finish as well.



Standard copper finial in a natural finish and a Verdigris finish.



All of our finial prices include delivery to UK mainland.



Natural and Verdigris Copper finish 'Air Rod' finials fitted to cupolas.



Square tapered cone copper finial in a natural finish and a Verdigris finish.



Round tapered cone copper finial in a natural finish and a Verdigris finish.



Copper 'Air Rod' finial available in a natural copper finish or a Verdigris finish as standard.



# S