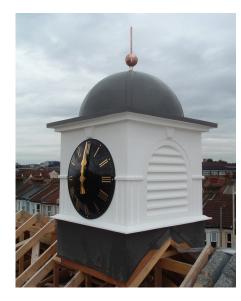

#### Why GRP?

GRP is a light weight but strong material which is colour impregnated and requires no painting.

GRP finial in Lead effect, Verdigris copper effect or special gold finish.

Standard lead effect finial on top of our 'Winchester' style cupola.

'Baroque' finial in a lead effect finish.

Standard lead effect finial on top of our 'Oxford' style cupola.

'Sphere' finial in a lead effect finish.

'Globe' finial in a Verdigris finish.

Lead effect GRP 'Pepper Pot' finial.