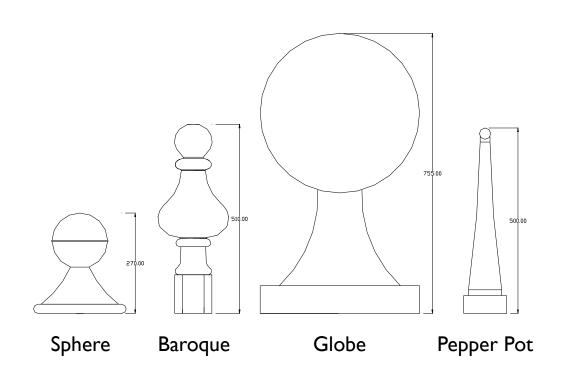

ur requirements with the addition of spikes, extra balls and base skirts.

#### Why GRP?

GRP is a light weight but strong material which is colour impregnated and requires no painting.



GRP finial in Lead effect, Verdigris copper effect or special gold finish.



Standard lead effect finial on top of our 'Winchester' style cupola.



'Baroque' finial in a lead effect finish.



Standard lead effect finial on top of our 'Oxford' style cupola.



'Sphere' finial in a lead effect finish.



'Globe' finial in a Verdigris finish.



Lead effect GRP 'Pepper Pot' finial.

#### Fixing Kits

We offer a simple quick fixing solution to suit virtually any roof design.

Produced in stainless steel and brass, they are designed to last.

## Standard GRP Finial Sizes



## Individual GRP Finial sizes



#### Copper Finial Gallery

All of our standard copper finials are made from 100% copper with a brass support tube, which has been formed and then either welded or soldered. We recommend leaving the finials to age naturally however we do offer a painted and Verdigris patina finish as well.



Standard copper finial in a natural finish and a Verdigris finish.



All of our finial prices include delivery to UK mainland.



Natural and Verdigris Copper finish 'Air Rod' finials fitted to cupolas.



Square tapered cone copper finial in a natural finish and a Verdigris finish.



Round tapered cone copper finial in a natural finish and a Verdigris finish.



Copper 'Air Rod' finial available in a natural copper finish or a Verdigris finish as standard.



# Standard Copper Finial Sizes



# C