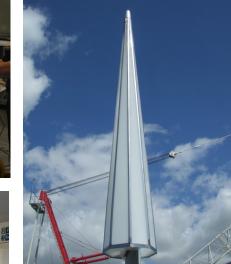

## Bespoke GRP Finial Gallery

Our standard range of GRP finials can be adapted to suit customers requirements, matching them to a preferred colour or adding a skirt so they can be used to cap a roof. Alternatively we can manufacture a totally bespoke finial to the customers own design.