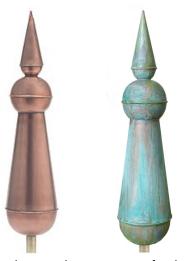

Standard copper finial in a natural finish and a Verdigris finish.

All of our finial prices include delivery to UK mainland.

Natural and Verdigris Copper finish 'Air Rod' finials fitted to cupolas.

Square tapered cone copper finial in a natural finish and a Verdigris finish.

Round tapered cone copper finial in a natural finish and a Verdigris finish.

Copper 'Air Rod' finial available in a natural copper finish or a Verdigris finish as standard.