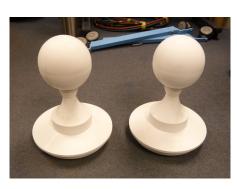

#### **GRP Finial Gallery**

We manufacture a large range of GRP finials which are produced as standard in a Lead effect grey or Verdigris Copper finish, although we can produce them in virtually any BS colour where required, often at no extra cost.

#### Why GRP?

GRP is a light weight but strong material which is colour impregnated and requires no painting.

GRP finial in Lead effect, Verdigris copper effect or special gold finish.

Standard lead effect finial on top of our 'Winchester' style cupola.