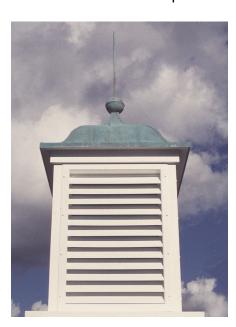

#### Why GRP?

GRP is a light weight but strong material which is colour impregnated and requires no painting.

GRP finial in Lead effect, Verdigris copper effect or special gold finish.

Standard lead effect finial on top of our 'Winchester' style cupola.

'Baroque' finial in a lead effect finish.

Standard lead effect finial on top of our 'Oxford' style cupola.

'Sphere' finial in a lead effect finish.

'Globe' finial in a Verdigris finish.

Lead effect GRP 'Pepper Pot' finial.