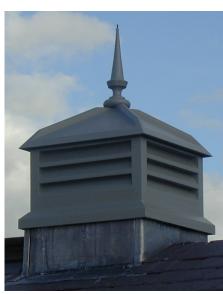

'Baroque' finial in a lead effect finish.

Standard lead effect finial on top of our 'Oxford' style cupola.

'Sphere' finial in a lead effect finish.

'Globe' finial in a Verdigris finish.

Lead effect GRP 'Pepper Pot' finial.