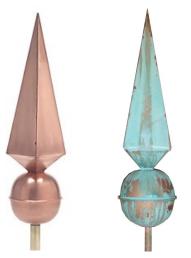

e' finial in a Verdigris finish.



Lead effect GRP 'Pepper Pot' finial.

#### Fixing Kits

We offer a simple quick fixing solution to suit virtually any roof design.

Produced in stainless steel and brass, they are designed to last.

## Standard GRP Finial Sizes



## Individual GRP Finial sizes



#### Copper Finial Gallery

All of our standard copper finials are made from 100% copper with a brass support tube, which has been formed and then either welded or soldered. We recommend leaving the finials to age naturally however we do offer a painted and Verdigris patina finish as well.



Standard copper finial in a natural finish and a Verdigris finish.



All of our finial prices include delivery to UK mainland.



Natural and Verdigris Copper finish 'Air Rod' finials fitted to cupolas.



Square tapered cone copper finial in a natural finish and a Verdigris finish.



Round tapered cone copper finial in a natural finish and a Verdigris finish.



Copper 'Air Rod' finial available in a natural copper finish or a Verdigris finish as standard.



# Standard Copper Finial Sizes



# Copper Air Rod Sizes



### Ball Copper Finials



#### Finial Fixing Kits

#### **GRP** finial fixing kit

 $I \times M20 \times 200$ mm studding

I x Stainless nut

I x Stainless washer

#### Copper finial fixing kit

 $I \times M20 \times 200$ mm studding

I x Stainless nut

I x Rubber washer

- 2 x Stainless washers
- 2 x Stainless washers
- I x Hexagonal Todd piece



## Bespoke GRP Finial Gallery

Our standard range of GRP finials can be adapted to suit customers requirements, matching them