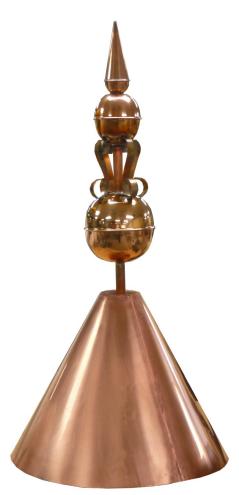

#### Copper Finial Gallery

All of our standard copper finials are made from 100% copper with a brass support tube, which has been formed and then either welded or soldered. We recommend leaving the finials to age naturally however we do offer a painted and Verdigris patina finish as well.

Standard copper finial in a natural finish and a Verdigris finish.

All of our finial prices include delivery to UK mainland.

Natural and Verdigris Copper finish 'Air Rod' finials fitted to cupolas.

Square tapered cone copper finial in a natural finish and a Verdigris finish.

Round tapered cone copper finial in a natural finish and a Verdigris finish.

Copper 'Air Rod' finial available in a natural copper finish or a Verdigris finish as standard.