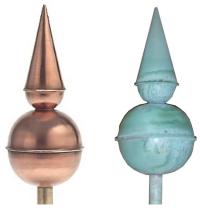

#### Why GRP?

GRP is a light weight but strong material which is colour impregnated and requires no painting.

GRP finial in Lead effect, Verdigris copper effect or special gold finish.

Standard lead effect finial on top of our 'Winchester' style cupola.

'Baroque' finial in a lead effect finish.

Standard lead effect finial on top of our 'Oxford' style cupola.

'Sphere' finial in a lead effect finish.

'Globe' finial in a Verdigris finish.

Lead effect GRP 'Pepper Pot' finial.