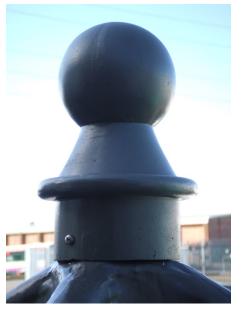

#### Why GRP?

GRP is a light weight but strong material which is colour impregnated and requires no painting.

GRP finial in Lead effect, Verdigris copper effect or special gold finish.

Standard lead effect finial on top of our 'Winchester' style cupola.

'Baroque' finial in a lead effect finish.

Standard lead effect finial on top of our 'Oxford' style cupola.

'Sphere' finial in a lead effect finish.

'Globe' finial in a Verdigris finish.

Lead effect GRP 'Pepper Pot' finial.