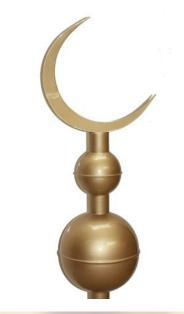

## Bespoke Metal Finial Gallery

We produce custom finials to suit individual designs, such as crosses for churches, crescent moons for mosques or even internally illuminated colour changing finials. We can produce finials in Aluminium, Mild Steel, Stainless Steel and Copper.