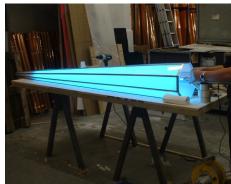

## Bespoke Metal Finial Gallery

We produce custom finials to suit individual designs, such as crosses for churches, crescent moons for mosques or even internally illuminated colour changing finials. We can produce finials in Aluminium, Mild Steel, Stainless Steel and Copper.