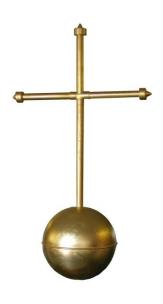

## Bespoke Metal Finial Gallery

We produce custom finials to suit individual designs, such as crosses for churches, crescent moons for mosques or even internally illuminated colour changing finials. We can produce finials in Aluminium, Mild Steel, Stainless Steel and Copper.