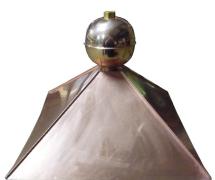

Standard copper finial in a natural finish and a Verdigris finish.

All of our finial prices include delivery to UK mainland.

Natural and Verdigris Copper finish 'Air Rod' finials fitted to cupolas.

Square tapered cone copper finial in a natural finish and a Verdigris finish.