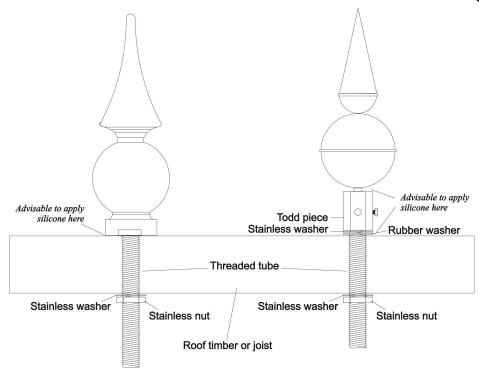

#### Finial Fixing Kits

#### **GRP** finial fixing kit

 $I \times M20 \times 200$ mm studding

I x Stainless nut

I x Stainless washer

#### Copper finial fixing kit

 $I \times M20 \times 200$ mm studding

I x Stainless nut

I x Rubber washer

- 2 x Stainless washers
- 2 x Stainless washers
- I x Hexagonal Todd piece