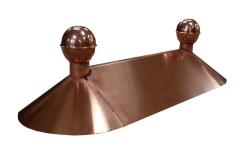

\times 200$ mm studding

I x Stainless nut

I x Stainless washer

#### Copper finial fixing kit

 $I \times M20 \times 200$ mm studding

I x Stainless nut

I x Rubber washer

- 2 x Stainless washers
- 2 x Stainless washers
- I x Hexagonal Todd piece



## Bespoke GRP Finial Gallery

Our standard range of GRP finials can be adapted to suit customers requirements, matching them to a preferred colour or adding a skirt so they can be used to cap a roof. Alternatively we can manufacture a totally bespoke finial to the customers own design.



















# Bespoke Copper Finial Gallery

Replicas of original finials or bespoke designs can be manufactured in copper. We can also

adapt our standard copper finials by adding additional balls, scrolls,

base skirts or ridge capping.

















## Bespoke Metal Finial Gallery

We produce custom finials to suit individual designs, such as crosses for churches, crescent moons for mosques or even internally illuminated colour changing finials. We can produce finials in Aluminium, Mild Steel, Stainless Steel and Copper.