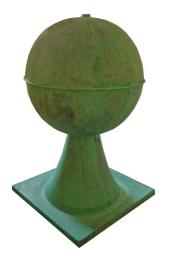

'Baroque' finial in a lead effect finish.

Standard lead effect finial on top of our 'Oxford' style cupola.

'Sphere' finial in a lead effect finish.

'Globe' finial in a Verdigris finish.

Lead effect GRP 'Pepper Pot' finial.