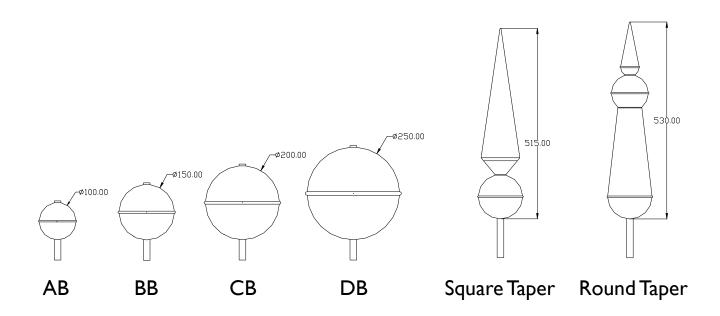

### Ball Copper Finials

Standard copper finial in a natural finish and a Verdigris finish.

All of our finial prices include delivery to UK mainland.

Natural and Verdigris Copper finish 'Air Rod' finials fitted to cupolas.

Square tapered cone copper finial in a natural finish and a Verdigris finish.

Round tapered cone copper finial in a natural finish and a Verdigris finish.

Copper 'Air Rod' finial available in a natural copper finish or a Verdigris finish as standard.