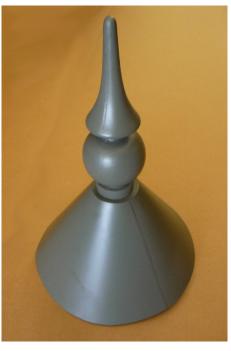

'Baroque' finial in a lead effect finish.

Standard lead effect finial on top of our 'Oxford' style cupola.

'Sphere' finial in a lead effect finish.

'Globe' finial in a Verdigris finish.

Lead effect GRP 'Pepper Pot' finial.