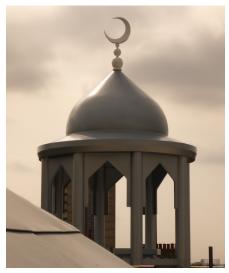

## Bespoke Metal Finial Gallery

We produce custom finials to suit individual designs, such as crosses for churches, crescent moons for mosques or even internally illuminated colour changing finials. We can produce finials in Aluminium, Mild Steel, Stainless Steel and Copper.