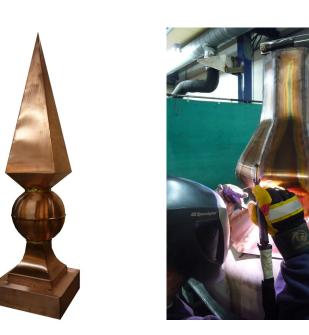

# Bespoke Copper Finial Gallery

Replicas of original finials or bespoke designs can be manufactured in copper. We can also

adapt our standard copper finials by adding additional balls, scrolls,

base skirts or ridge capping.