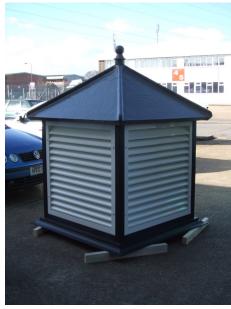

#### Why GRP?

GRP is a light weight but strong material which is colour impregnated and requires no painting.

GRP finial in Lead effect, Verdigris copper effect or special gold finish.

Standard lead effect finial on top of our 'Winchester' style cupola.