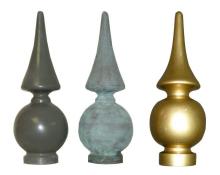

#### **GRP Finial Gallery**

We manufacture a large range of GRP finials which are produced as standard in a Lead effect grey or Verdigris Copper finish, although we can produce them in virtually any BS colour where required, often at no extra cost.

Each of our standard finial designs can be adapted to turn them in to a bespoke solution to suit your requirements with the addition of spikes, extra balls and base skirts.