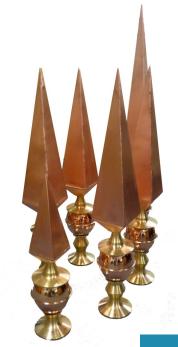

Standard copper finial in a natural finish and a Verdigris finish.

All of our finial prices include delivery to UK mainland.

Natural and Verdigris Copper finish 'Air Rod' finials fitted to cupolas.

Square tapered cone copper finial in a natural finish and a Verdigris finish.

Round tapered cone copper finial in a natural finish and a Verdigris finish.

Copper 'Air Rod' finial available in a natural copper finish or a Verdigris finish as standard.