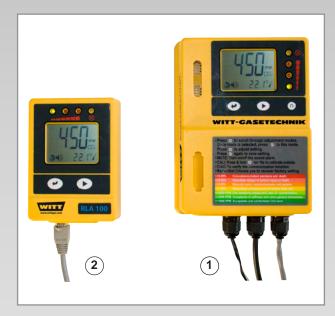

#### Components of system

- 1. Control and Display Unit
- 2. Remote Display Unit
- 3. Cable for connection of Remote Display Unit and Control Display Unit

# Type (1)

**Product Information** 

# Type (2) Menu items