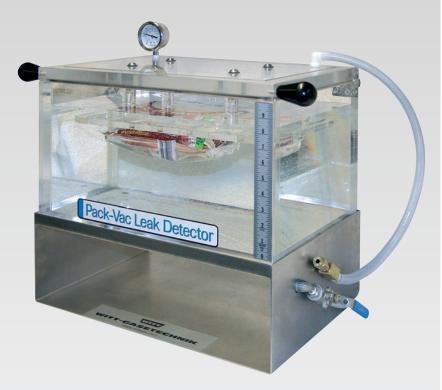

## PACK-VAC

Leak detection system for packages. PACK-VAC features the detection even of the smallest leaks without the need of trace gases.

The package is placed into a chamber filled with water, the head space above the water-level is evacuated using a venturi vacuum (compressed-air) system. The package immersed in water inflates, any leak and the location of the leak is identified by a stream of bubbles.

## Benefits

- short testing period (< 30 sec.)</li>
- for all flexible and rigid kind of packs (food-, pharmaceutical-, industrial- and other packages)
- no trace gas required in package
- no calibration required
- easy-to-use intuitive system no special skills required
- various chamber sizes available
- easy installation and start-up
- low maintenance
- easy to clean perspex housing
- no vacuum pump necessary
- no electrical connections