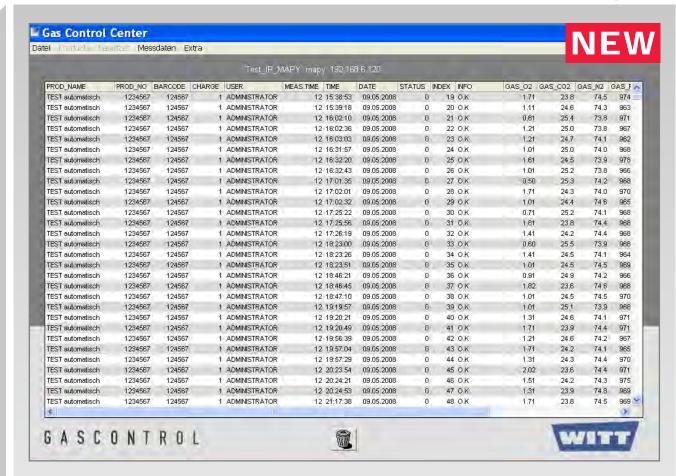

## **GASCONTROL - CENTER**

www.wittgas.com

Windows-Software for the documentation of analysis-results of OXYBABY®6.0 /-Med, MAPY, LEAK-MASTER®, MAPMAX and other WITT- equipment with integated or separate analysis.

## **Benefits**

- · quality control by means of data transfer and storing
  - date and time
  - user (name or examiner)
  - lot data
  - product line data
- export data interface for further interpretation of measured data in MS EXCEL® data transfer to Control Unit (touch screen control)
  - product data
  - administration of product names
  - administration of user names inclusive access code
- logging and readable from up to 21 analysers
- multilingual interface: German, English, Spanish, Italian, Polish, French, Dutch (more to follow)