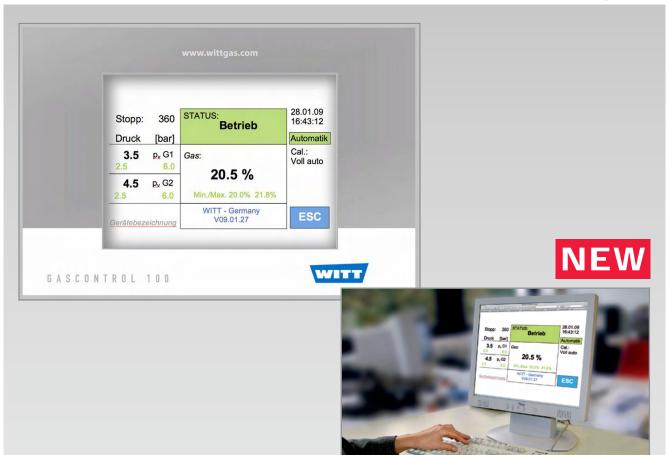

## **GASCONTROL WEBVISIO**

www.wittgas.com

## Remote and Control - Function via Ethernet for controlling of software GASCONTROL.

## **Benefits**

- · login via password
- same function like GASCONTROL program in the gas mixer
- same readout and menu navigation on display
- for using no relearning required
- quality control by means of data recording and storing
  - date and time
- user (name or examiner)
- process data tracing
- export data interface for further interpretation of measured data in MS EXCEL<sup>®</sup> import data from program to the unit
  - product data
  - administration of user names inclusive access code
- starting of remote and control function by standard internet browser
- multilingual (depending on gas mixer control)