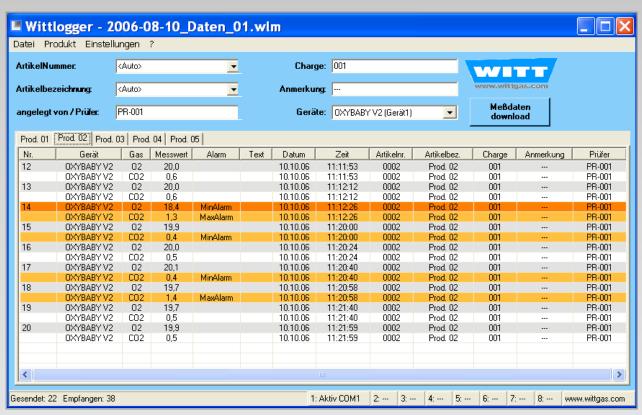

## **SOFTWARE WITT-LOGGER**

Windows-Software for the documentation of analysis-results of OXYBABY®6.0, MFA, PA and other WITT- equipment with control system (AWS).

## Benefits

- quality control by means of data recording and storing with date and time
- individual product administration of lot no., article no., examiner etc.
- data-export interface for further read-out of the measured data in MS EXCEL®
- simultaneous logging from up to 8 analysers
- multilingual interface
- automatic identification of the connected WITT-Analyser
- administration of product names