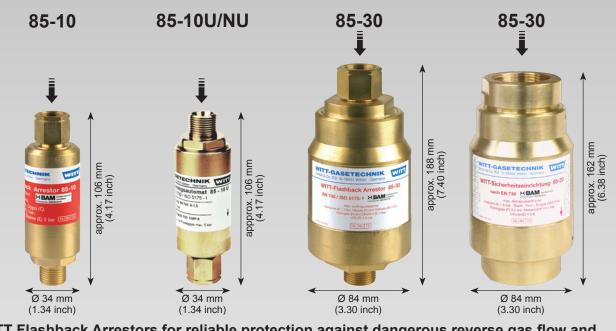

# WITT Flashback Arrestors for reliable protection against dangerous reverse gas flow and flashbacks according to EN 730 / ISO 5175-1. Every Arrestor 100% tested.

#### **Operation / Usage**

Product Information

**Technical Data** 

- Flashback Arrestors are used to protect gas cylinders and pipeline outlet points (hoses and any equipment) against dangerous reverse gas flow and flashbacks
- for pipeline outlets and single cylinders with high users for example supply units for gas cutting machines: Models 85-10 and 85-30

- for torches of burners with high flow: Model 85-10NU
- for cutting machines with high flow: Model 85-10U
- WITT Flashback Arrestors may be mounted in any position /orientation
- only one piece of equipment may be connected to a single Flashback Arrestor
- $\bullet$  the maximum ambient / working temperature is 70 °C / 158 °F