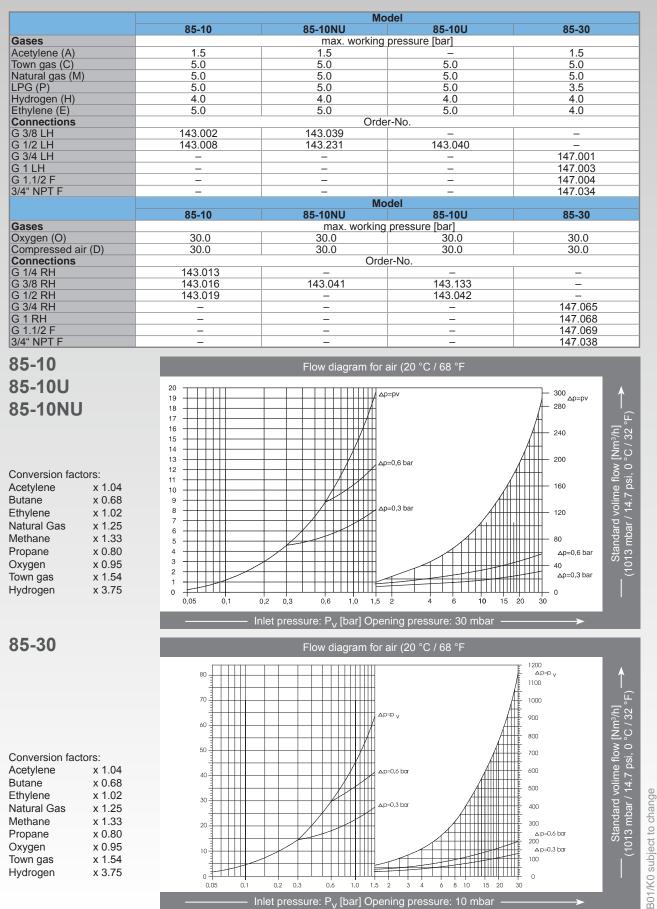

#### **Operation / Usage**

Product Information

**Technical Data** 

- Flashback Arrestors are used to protect gas cylinders and pipeline outlet points (hoses and any equipment) against dangerous reverse gas flow and flashbacks
- for pipeline outlets and single cylinders with high users for example supply units for gas cutting machines: Models 85-10 and 85-30

- for torches of burners with high flow: Model 85-10NU
- for cutting machines with high flow: Model 85-10U
- WITT Flashback Arrestors may be mounted in any position /orientation
- only one piece of equipment may be connected to a single Flashback Arrestor
- $\bullet$  the maximum ambient / working temperature is 70 °C / 158 °F

#### Approvals

Company certified according to ISO 9001:2000 and ISO 14001

CE-marked according to: - PED 97/23/EC

| Safety devices                            | Model                                                               |         |        |               |
|-------------------------------------------|---------------------------------------------------------------------|---------|--------|---------------|
|                                           | 85-10                                                               | 85-10NU | 85-10U | 85-30         |
| Flame arrestor FA                         | Х                                                                   | Х       | Х      | Х             |
| Non-return valve NV                       | Х                                                                   | Х       | Х      | Х             |
| Temperature sensitive<br>cut-off valve TV | Х                                                                   | Х       | -      | Х             |
| Weight [g]                                | 434                                                                 | 434     | 434    | 4580          |
| Approval DVGW                             | NG-4390BL0421                                                       | _       | -      | NG-4390AL0031 |
| Approval BAM                              | BAM/ZBA/003/04                                                      |         |        |               |
| Material                                  | Housing - Brass; Flame arrestor - Stainless steel; Seal - Elastomer |         |        |               |