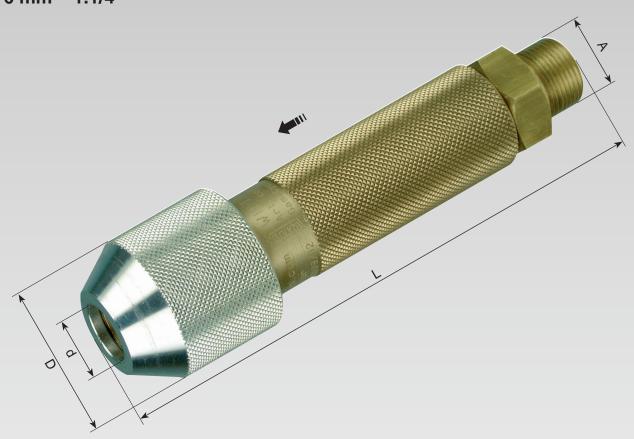

## Lance Holder for oxygen

All material in contact with oxygen is bronze or brass. Seals manufactured from abrasion resistant, self extinguishing rubber. Ensures security if inserted lance by the combination of clamp and rubber sleeve.

| d<br>Ø Lance |        | Lance<br>tolerance | A<br>Inlet connection male | D<br>[mm] | L<br>[mm] | Weight<br>[g] | Max.<br>working pressure | Order-No.  |
|--------------|--------|--------------------|----------------------------|-----------|-----------|---------------|--------------------------|------------|
| [mm]         | [inch] | Ø [mm]             | with cone [EN560]          | ·         |           | 191           | [bar]                    |            |
| 6            | _      | 4.8 - 6.3          | 3/4"                       | 40        | 135       | _             | Oxygen (O)<br>40.0       | on request |
| 8            | _      | 6.4 - 8.3          | 3/4"                       | 40        | 135       | _             |                          | on request |
| 10           | 1/8"   | 9.1 - 10.2         | 3/4"                       | 40        | 135       | 500           |                          | 040.996500 |
| 13           | 1/4"   | 12.0 - 13.7        | 3/4"                       | 40        | 135       | 548           |                          | 040.996200 |
| 17           | 3/8"   | 16.0 - 17.2        | 3/4"                       | 55        | 175       | 1.483         |                          | 040.996100 |
| 21           | 1/2"   | 20.0 - 21.5        | 3/4"                       | 55        | 175       | 1.460         |                          | 040.996300 |
| 27           | 3/4"   | 26.0 - 27.3        | 1"                         | 60        | 190       | 1.800         |                          | 040.687000 |
| 34           | 1"     | 32.3 - 34.5        | 1.1/4"                     | 80        | 215       | _             |                          | on request |
| 42           | 1.1/4" | 42.0 - 43.0        | 1.1/2"                     | 80        | 215       | _             |                          | on request |