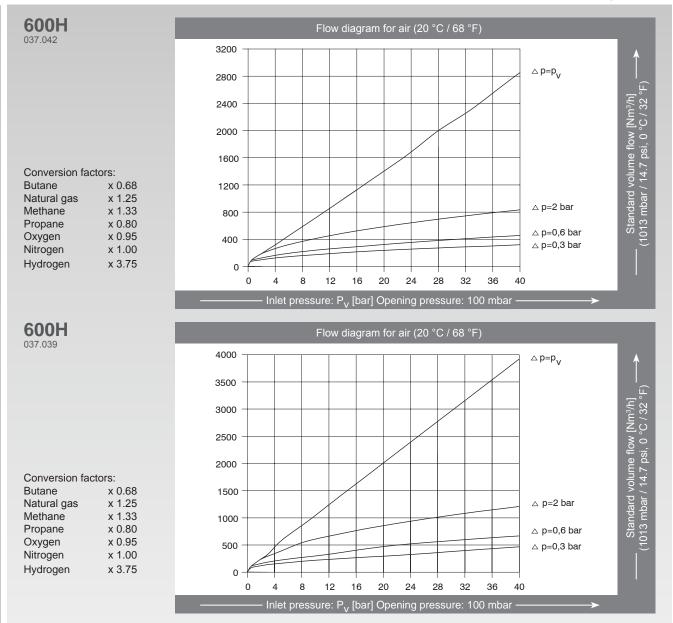

#### **Approvals**

Company certified according to ISO 9001, ISO 14001 and PED 97/23/EC Module H CE-marked according to - PED 97/23/EC

| Model   | max. working pressure                                                                                                 | [bar] | Housing-<br>Material | Seal-<br>Material | Weight<br>[g] | Connection<br>[inch] | Order-No. |        |
|---------|-----------------------------------------------------------------------------------------------------------------------|-------|----------------------|-------------------|---------------|----------------------|-----------|--------|
|         | Town- (C), Natural gas (M)<br>and LPG (P),<br>Hydrogen (H),<br>Oxygen (O), Compressed air (D),<br>non-flammable gases | 40    | Brass                | Elastomer         | 745           | G 1/2                | 037.042   |        |
| 600H    |                                                                                                                       |       |                      |                   | 686           | G 3/4                | 037.035   | anada  |
|         |                                                                                                                       |       |                      |                   | 589           | G 1                  | 037.039   | +      |
| 600H-ES | Town- (C), Natural gas (M)<br>and LPG (P),<br>Hydrogen (H),<br>Oxygen (O), Compressed air (D),<br>non-flammable gases | 40    | Stainless<br>steel   |                   | 681           | G 1/2                | 037.064   |        |
|         |                                                                                                                       |       |                      |                   | 615           | G 3/4                | 037.065   | -<br>- |
|         |                                                                                                                       |       |                      |                   | 540           | G 1                  | 037.048   | A01/E  |