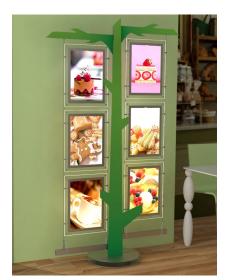

Counter top acrylic menu holder single sided. (A4 & A5)

Menu and hospitality stands designed to your individual requirements.

Complete range of digital signage designed for menu and information points.

Wall mounted photos of your choice small or large can transform your premises.