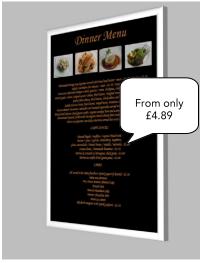

## **Examples of Menu Displays**

Call for quotations

Illuminated LED suspended double sided menu systems with glow edges. (A4-A1)

Illuminated LED wall mounted menu systems with glow edges. Easy to change (A4-A1)