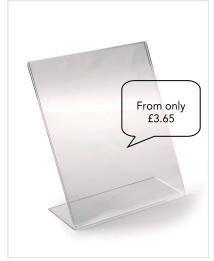

Counter top acrylic menu holder single sided. (A4 & A5)

Menu and hospitality stands designed to your individual requirements.

Complete range of digital signage designed for menu and information points.

Wall mounted photos of your choice small or large can transform your premises.