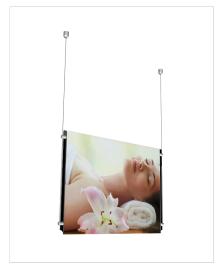

Wall mounted on quality satin chrome cables. Single or multiple pockets. (A4-A0)

Hanging clear acrylic pockets designed to just drop in your menu or information. (A4—A1)

25 mm silver click frames, top quality. (A4-A1) Available with security option.