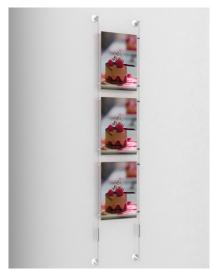

Wall mounted on quality satin chrome cables. Single or multiple pockets. (A4-A0)

Hanging clear acrylic pockets designed to just drop in your menu or information. (A4—A1)

25 mm silver click frames, top quality. (A4-A1) Available with security option.