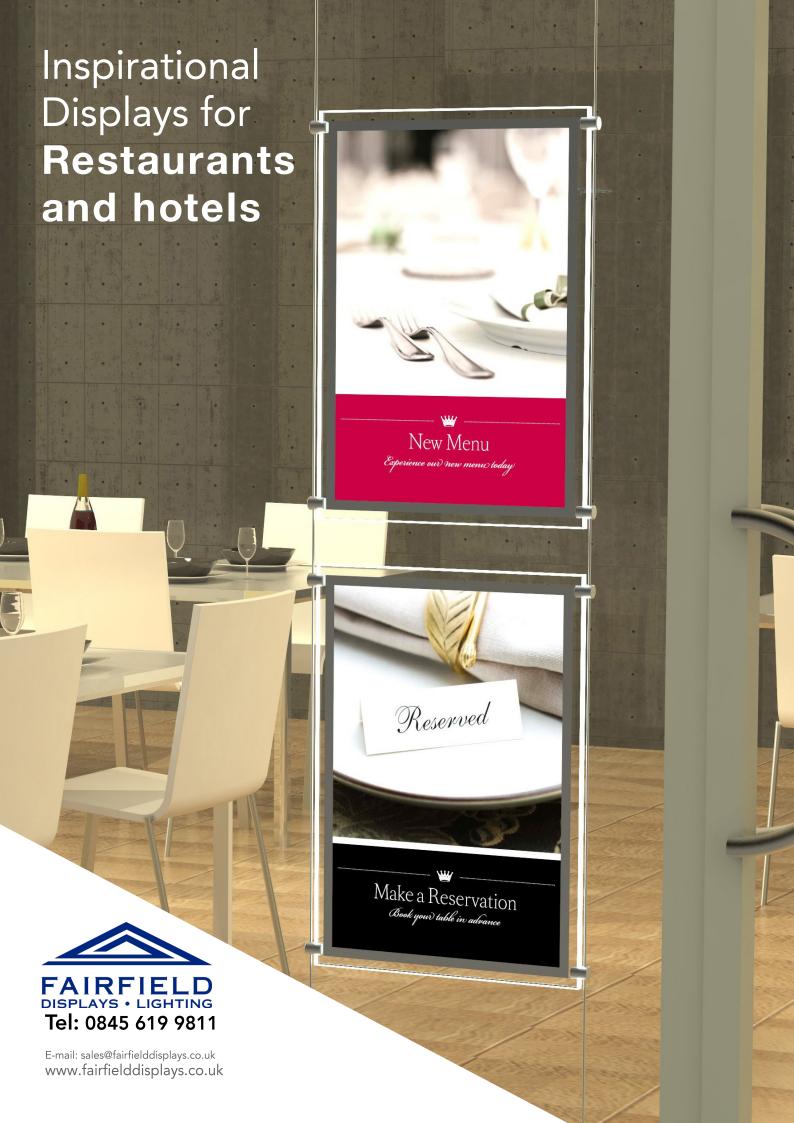

Wall mounted on quality satin chrome cables. Single or multiple pockets. (A4-A0)

Hanging clear acrylic pockets designed to just drop in your menu or information. (A4—A1)

25 mm silver click frames, top quality. (A4-A1) Available with security option.