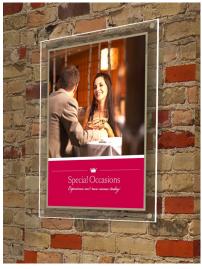

Wall mounted on quality satin chrome cables. Single or multiple pockets. (A4-A0)

Hanging clear acrylic pockets designed to just drop in your menu or information. (A4—A1)

25 mm silver click frames, top quality. (A4-A1) Available with security option.