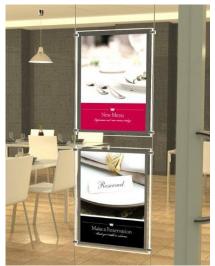

Wall mounted on quality satin chrome cables. Single or multiple pockets. (A4-A0)

Hanging clear acrylic pockets designed to just drop in your menu or information. (A4—A1)

25 mm silver click frames, top quality. (A4-A1) Available with security option.