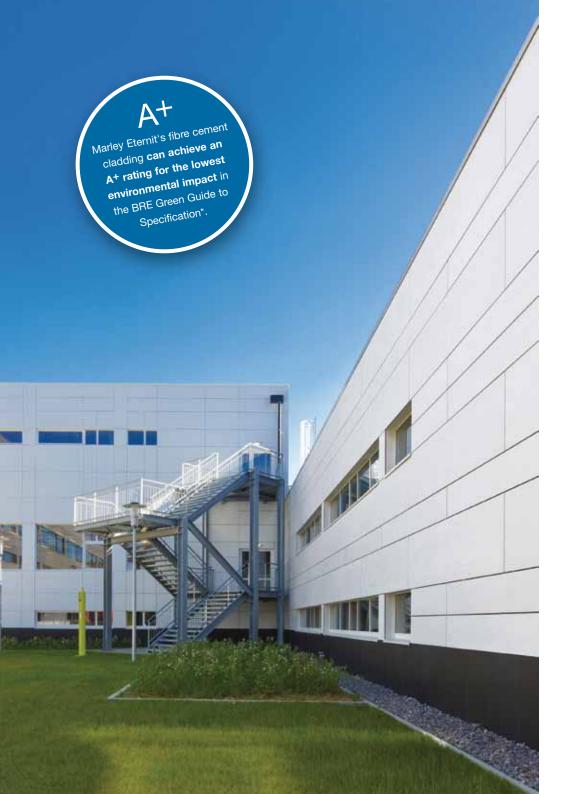

# Advantages of Eter-Color

- √ Through coloured and natural appearance
- ✓ Class 0 and EN 13501-1 fire performance and classified to A2-s1, d0 non-combustible
- ✓ Excellent weather and chemical resistance
- ✓ Durable cladding material
- ✓ Eter-Color panels have an installed life expectancy of at least 50 years

<sup>\*</sup> Fibre Cement Cladding based on generic rating for autoclaved fibre cement single sheet (Element ref: 80623042, 806230422, 806230447, 806230450)

This publication is based on the latest data available at the time of printing. Due to product changes, improvements and other factors, the Company reserves the right to change or withdraw information contained herein without prior notice. For specific applications users should refer to the Technical Advisory Service and relevant Standards and Codes of Practice for guidance. The photography shown in the document should not necessarily be taken as recommendations of good practice.