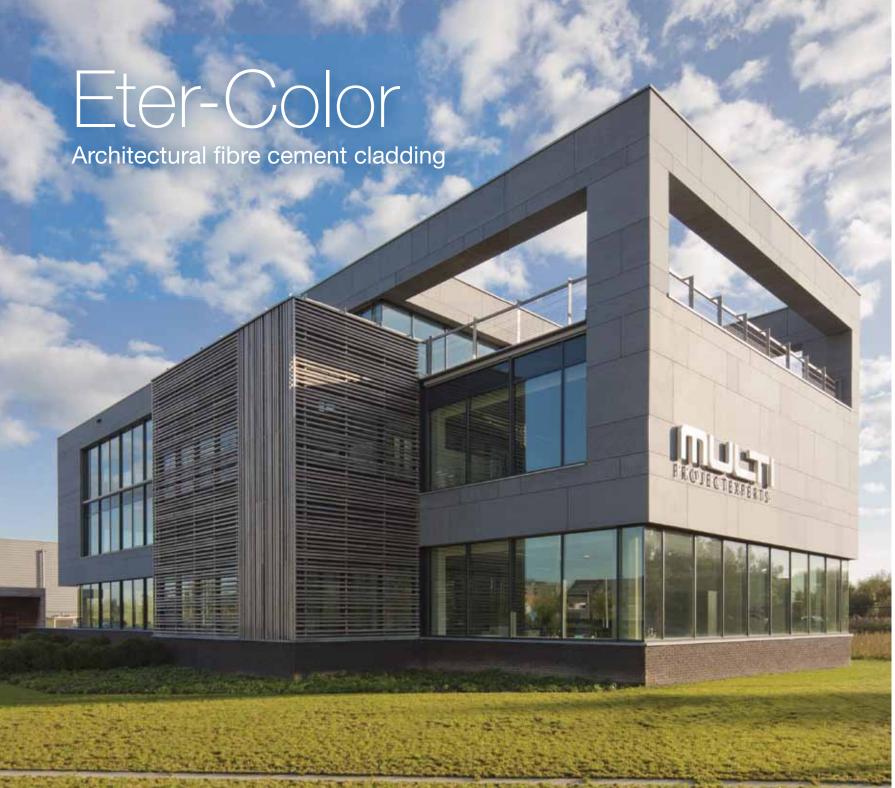

Eter-Color is a through coloured architectural fibre cement material that offers elegant shades of natural colour providing a unique aesthetic effect.

Each panel is characterised by fine sanded lines and naturally occurring hues within the material that enhance the natural matt appearance which comes to life with the effects of light and shade to provide a distinctively beautiful facade.

# Advantages of Eter-Color

- √ Through coloured and natural appearance
- ✓ Class 0 and EN 13501-1 fire performance and classified to A2-s1, d0 non-combustible
- ✓ Excellent weather and chemical resistance
- ✓ Durable cladding material
- ✓ Eter-Color panels have an installed life expectancy of at least 50 years