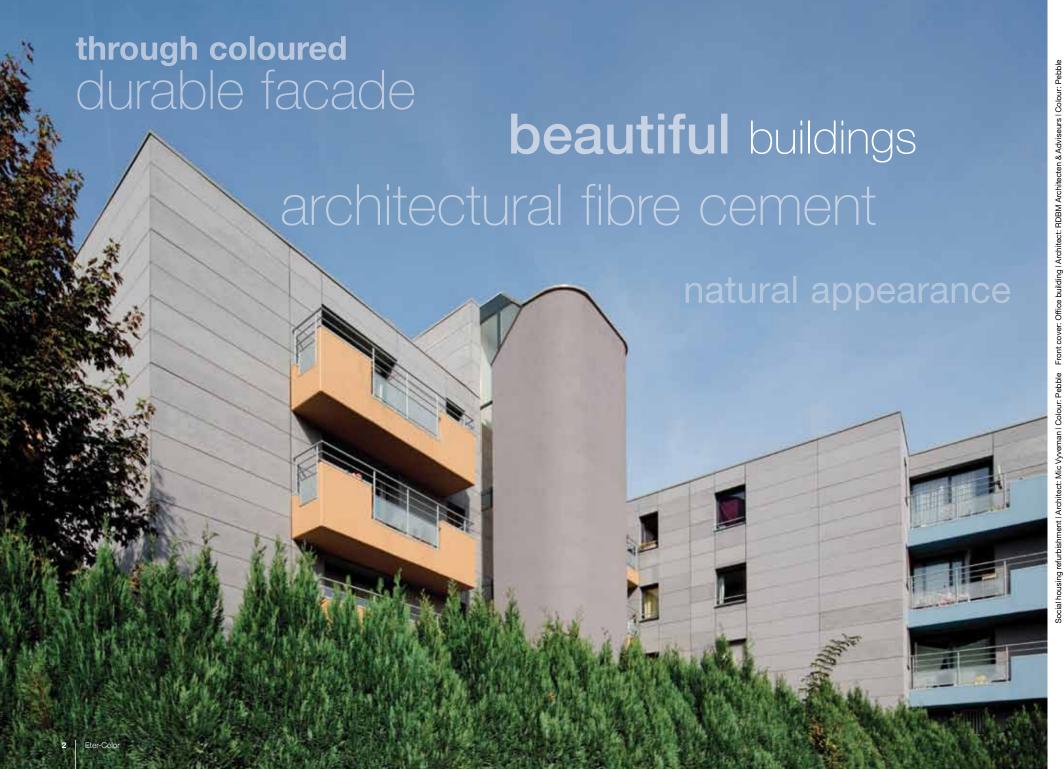

Eter-Color is a through coloured architectural fibre cement material that offers elegant shades of natural colour providing a unique aesthetic effect.

Each panel is characterised by fine sanded lines and naturally occurring hues within the material that enhance the natural matt appearance which comes to life with the effects of light and shade to provide a distinctively beautiful facade.

E90 Chalk

Eter-Color cladding provides a pure beauty that is intriguing and arouses curiosity. This distinguished freshness provides elegance to the overall architectural fabric.