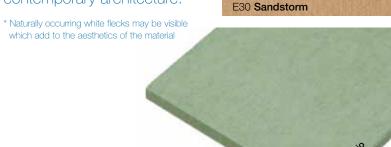

# Colour range

Eter-Color\*
is available in
eight organic
through colours
where the

pigment is held within the mass of the board to provide a timeless colour that fits perfectly into contemporary architecture.