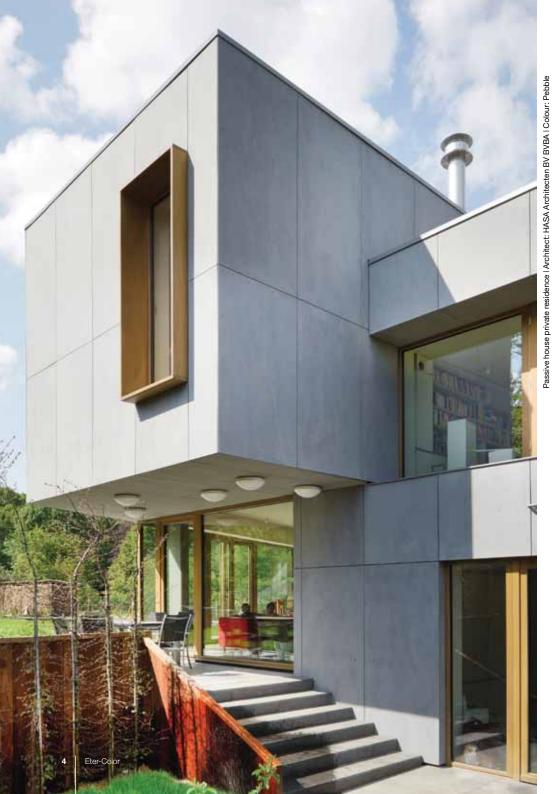

Eter-Color is a through coloured architectural fibre cement material that offers elegant shades of natural colour providing a unique aesthetic effect.

Each panel is characterised by fine sanded lines and naturally occurring hues within the material that enhance the natural matt appearance which comes to life with the effects of light and shade to provide a distinctively beautiful facade.