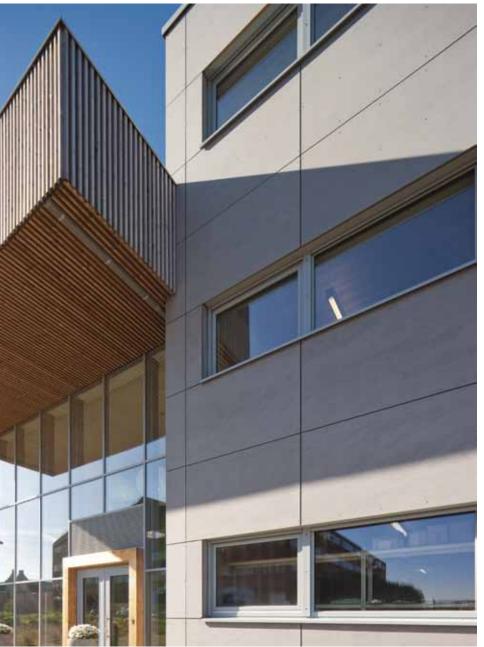

Eter-Color is a through coloured architectural fibre cement material that offers elegant shades of natural colour providing a unique aesthetic effect.

Each panel is characterised by fine sanded lines and naturally occurring hues within the material that enhance the natural matt appearance which comes to life with the effects of light and shade to provide a distinctively beautiful facade.

# Colour range

Eter-Color\*
is available in
eight organic
through colours
where the

pigment is held within the mass of the board to provide a timeless colour that fits perfectly into contemporary architecture.