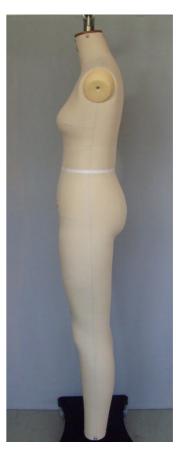

### YSW/FL

#### **Metric Measurements:**

Bust Waist Hips BNW

79.5 65 87.5 40

**Imperial Conversions:** 

Bust Waist Hips BNW

 $31^{1/4}$   $25^{1/2}$   $34^{1/2}$   $15^{3/4}$ 

Designation: 162cm Height – Could be considered a size 8 with an AA Cup.

A young shape designed to link between our Teenage ranges, the TG and TGFL, and our choice of female shapes. The range is designed to Metric specifications, and the imperial information is provided as a guide only.