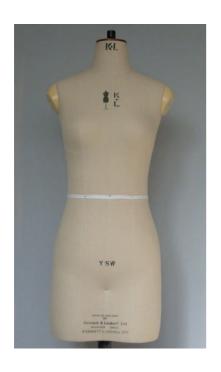

### **YSW**

#### **Metric Measurements:**

Bust Waist Hips BNW

79.5 65 87.5 40

#### **Imperial Conversions:**

Bust Waist Hips BNW

 $31^{1/4}$   $25^{1/2}$   $34^{1/2}$   $15^{3/4}$ 

A young shape designed to link between our Teenage ranges – the TG and TGFL – and our choice of female shapes. Could be considered as size 8 with AA cup.