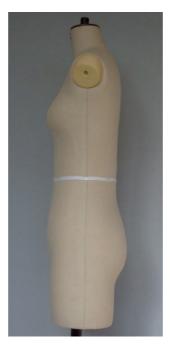

### YSW/FL

#### **Metric Measurements:**

Bust Waist Hips BNW

79.5 65 87.5 40

**Imperial Conversions:** 

Bust Waist Hips BNW

 $31^{1/4}$   $25^{1/2}$   $34^{1/2}$   $15^{3/4}$ 

Designation: 162cm Height – Could be considered a size 8 with an AA Cup.

A young shape designed to link between our Teenage ranges, the TG and TGFL, and our choice of female shapes. The range is designed to Metric specifications, and the imperial information is provided as a guide only.