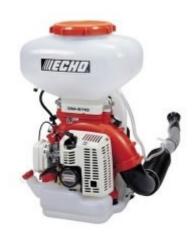

## Echo DM-6110 Petrol Mist Blower

A professional grade duster / mist blower from Echo. Powered by a 58.2cc two-stroke engine, with a 13 litre see-through tank, the DM-6110 is designed for commercial dusting applications.

Features & Specifications: Low Vibration: Every Echo product is designed and tested as a complete package, ensuring the manufacture of high quality, ergonomically designed equipment, with maximum vibration control. Pro Fire electronic ignition: Makes this Echo machine easy to start, regardless of the conditions. 5 Year Domestic Warranty: Echo power tools come with a 5 year domestic warranty or a 2 year professional warranty. Engine: 2 Stroke Power: 58.2cc Capacity: 13 litre Weight: 11.2kg