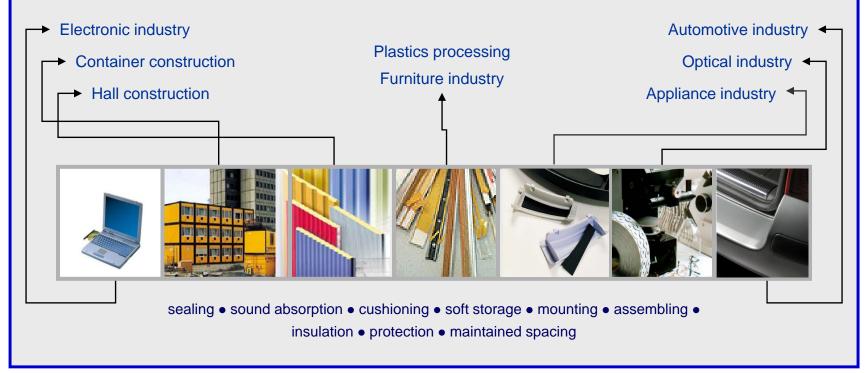

# Spectrum of applications

- sealing
- cushioning
- sound absorption
- soft storage
- mounting
- assembling
- insulation
- protection
- maintained spacing

## Large application spectrum while using Zouch products