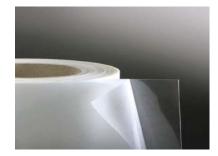

### Zouch surface protection tape

conceived for the lining of rotor blades of wind power stations with a transparent, self-adhesive polyurethane film.

Optimal protection against wear and tear, erosion and abrasion can be achieved by applying a transparent polyurethane film stabilised by ultraviolet radiation.

The ZOUCH erosion-protection film coated on one side with a high-grade acrylic adhesive possess an excellent resistance to abrasion and can be applied due to its superior formability on threedimensional surfaces.

### **ZOUCH** surface-protection film

Transparent and UV-stabilized polyurethane films coated on one side with high-quality pure acrylic adhesive