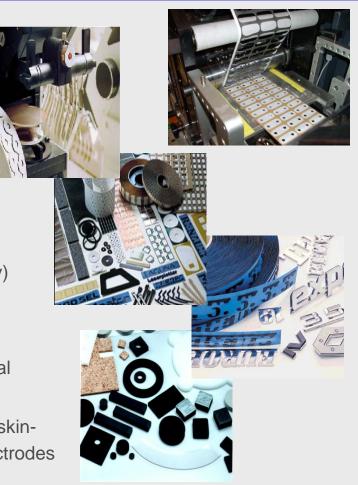

## Large application spectrum while using Zouch products

### **Coating - converting - die-cutting – extrusion**

#### Coating

PE-, PUR-, PVC- foam, cellular rubbers, elastomeric sponges, papers, non-wovens, tissues, films or even unsupported tapes up to a coating width of 1150 mm.

#### Converting

rolls, large- and small-sized bobbins, crosswound bobbins, punched pieces aligned on rolls or individually punched as well as die-cut shapes and strips.

#### • Extrusion

extruded and co-extruded profiles (hard-soft combination)

### **Punched** pieces

- Application parts for mobile phones
- Mounting of badges (automotive)
- Mirror mounting (automotive)
- Ring pads for opticians (the reliable fixation of spectacle glass for the grinding of contours)
- Paper-based distance pads (furniture industry)
- Distance and shipping pads (insulation glass industry)
- Spacer pads (window and door production)
- Die-cuts conceived for clean and rapid adhesion of screens, hooks, displays and supplementary industrial produced components
- Die-cuts produced of polyethylene foam coated with skinfriendly adhesive conceived for the production of electrodes (ECG-pads)