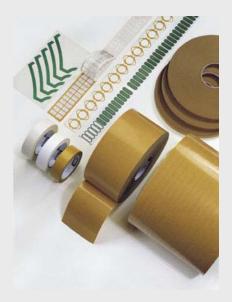

#### **Practical and helpful adhesive tapes**

#### • ZOUCHTAPE 1412 - masking tape

protection tape of non-rigid PVC, resistant to ultraviolet radiation and easily removable without leaving any residues

#### • **ZOUCHTAPE 1400 - multi-purpose masking tape**

polyethylene coated tissue tape, particularly appropriate to the adhesion on rough and uneven surfaces