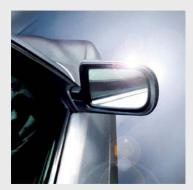

### Automotive

Special products of our **ZOUCHMOUNT** program are coated with highly resistant pure acrylic adhesives especially designed for the technical requirements of the automotive industry

They are applied as pressure-sensitive tapes as well as die-cut pieces or shapes for the mounting and adhesion of:

- exterior car mirrors
- badges, emblems, monogrammes
- trims, linings, entrance fittings

and additional permanently bonded components demanding particular requirements concerning adhesive and shearing strength, thermal consistency, resistance to chemicals as well as aging stability.