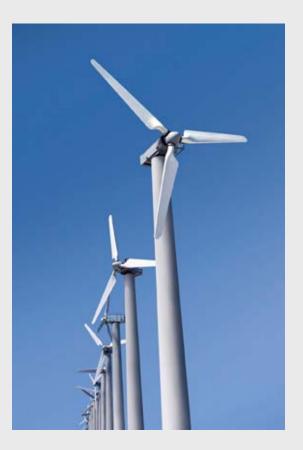

### Zouch surface protection tape

conceived for the lining of rotor blades of wind power stations with a transparent, self-adhesive polyurethane film.

Optimal protection against wear and tear, erosion and abrasion can be achieved by applying a transparent polyurethane film stabilised by ultraviolet radiation.

The ZOUCH erosion-protection film coated on one side with a high-grade acrylic adhesive possess an excellent resistance to abrasion and can be applied due to its superior formability on threedimensional surfaces.

ZOUCH surface protection tape extend the service life of rotor blades without influencing the aerodynamic.