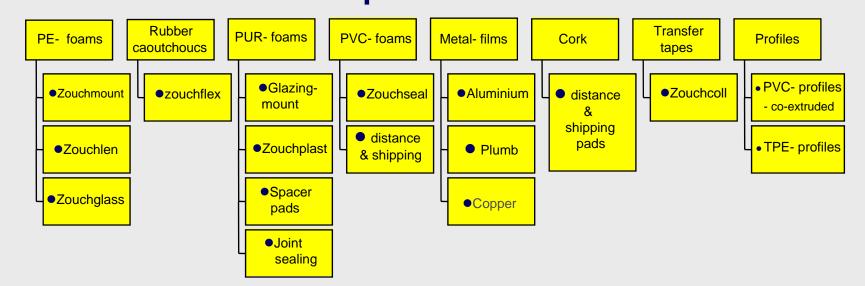

#### Coating

PE-, PUR-, PVC- foam, cellular rubbers, elastomeric sponges, papers, non-wovens, tissues, films or even unsupported tapes up to a coating width of 1150 mm.

#### Converting

rolls, large- and small-sized bobbins, crosswound bobbins, punched pieces aligned on rolls or individually punched as well as die-cut shapes and strips.

#### • Extrusion

extruded and co-extruded profiles (hard-soft combination)

### Formulation of adhesives

solvent-based, emulsion-based and solvent-free adhesives

own formulation know-how

removable adhesives

cold-flexible adhesives