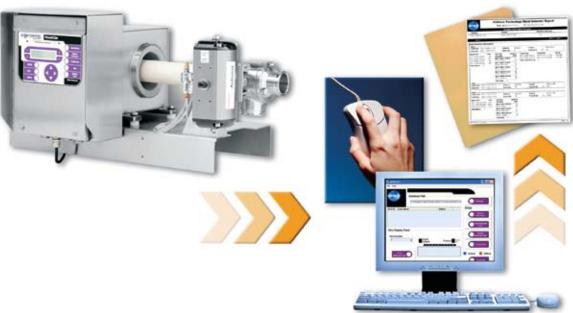

## Turn your Phantom metal detector into a Critical Control Point and let CONTACT do the record-keeping you need!

The revolutionary CONTACT Communication software provides a ground-breaking solution for event logging and data collection. Designed to communicate with Phantom metal detectors, this easy-to-install application is ideal for quality assurance record keeping and the collection of valuable information.

CONTACT software utilizes a powerful SQL back-end to generate flexible custom reports on-demand. Results can then be exported to convenient Excel or PDF formats instantaneously. The data output provides fully traceable QA intelligence – letting you know what and when something happened.