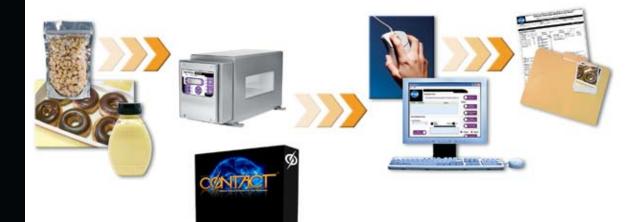

## Turn your Phantom metal detector into a Critical Control Point and let CONTACT do the record-keeping you need!

The revolutionary CONTACT Communication software provides a ground-breaking solution for event logging and data collection. Designed to communicate with Phantom metal detectors, this easy-to-install application is ideal for quality assurance record keeping and the collection of valuable information.

CONTACT software utilizes a powerful SQL back-end to generate flexible custom reports on-demand. Results can then be exported to convenient Excel or PDF formats instantaneously. The data output provides fully traceable QA intelligence – letting you know what and when something happened.