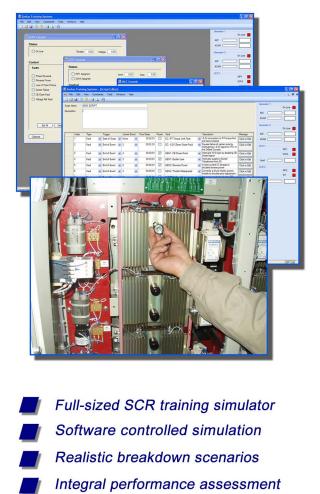

The system also enables fault conditions to be tested, such as generator load sharing faults and power limit problems, as well as simulation of a wide range of operating regimes, including generator set start-up, shut down, and synchronisation. Furthermore, combinations of assignments, allowing simulation of Mud Pumps, Drawworks, Rotary Table, dynamic braking, and auxiliary motor control, may be mimicked, thereby providing exact matching of actual operational conditions.

The 40 foot long, self contained simulator includes operator and instructor work-stations, where trainee activities can be viewed and assessed, and known faults can be selectively introduced during tests and assessments. The Power Control Room also contains a PLC training station, complete with graphical display, facilitating training in the use of PLC controlled systems, including troubleshooting and component replacement.

Includes PLC training station

Over the past 28 years, **Zeefax** has built a reputation on its ability to provide a reliable and excellent electrical engineering service to the Drilling Industry worldwide, and today has the technical expertise and capability to specify, engineer, manufacture and deliver complete SCR Power Control Houses for both land-based as well as offshore installations.