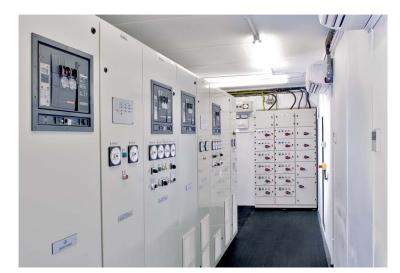

## Realistic Training and Assessment

This fully functional SCR Simulator provides the most realistic training and assessment experience currently available for rig operators and managers of all skill levels, encompassing all operational and maintenance scenarios.

The 40 foot long, self contained simulator includes operator and instructor work-stations, where trainee activities can be viewed and assessed, and known faults can be selectively introduced during tests and assessments. The Power Control Room also contains a PLC training station, complete with graphical display, facilitating training in the use of PLC controlled systems, including troubleshooting and component replacement.