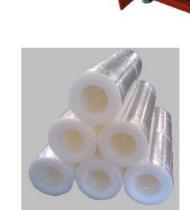

## Semi-Automatic Hollowrap Coreless Rewinding Machine

A semi-automatic machine primarily designed for the conversion of stretch film in to Coreless Hand Rolls

## **Machine Specification**

- > Front Loading master rolls
- ➤ Master roll width from 250mm (10") to 500mm (20")
- ➤ Master roll diameter up to 500mm (20")
- ➤ Master roll core diameter 76mm (3")
- ➤ Manually adjusted pneumatic master roll and collet pressure
- Supplied with one patented 60mm Hollowrap<sup>TM</sup> mandrel to allow <u>coreless</u> winding (Different size mandrels can be added to suit your requirements).
- ➤ Variable rewinding speed up to 600m (2000') per minute
- > Multi-Servo controlled, variable tension, drive system.
- > Electronic adjustment of web tensions.
- > Programmable counter for precise rewind length and braking control.
- ➤ Manually adjusted pneumatic rewind pressure
- ➤ Maximum rewind roll diameter 140mm (5 ½")
- ➤ 220 or 400V 3 phase models.
- Guarding to C.E. regulations.