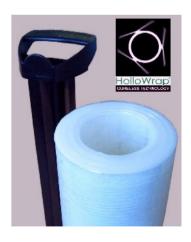

## Fully Automatic 'Hollowrap' Rewinder

## Specification

- □ Maximum parent roll width 20" (500mm)
- □ Maximum parent roll diameter 20" (500mm)
- □ Accepts parent rolls on 3" (76mm) I.D. cores.
- □ Master roll lifting table.
- □ Full width rewinding capability.
- Adjustable external electronic rewind tension from -3% to +5% in increments of 0.1%
- □ Variable speed drives giving a machine capability of up to 3000' (1000 m) per minute.
- □ Programmable electronic length counter.
- □ HMI control panel.
- □ Film break sensors
- □ Patented Hollowrap<sup>TM</sup> Rewind Mandrels
- □ Automatic single twin turret rewind arm.
- □ Automatic film attachment.
- □ Automatic film cut off.
- Automatic finished roll unloading
- □ Rewind roll maximum diameter 8.5" (220mm)
- □ Finished roll return exit conveyor.
- 3 phase 220-400 volt 50-60Hz supply. / Air requirements 4 cfm max. at 80 psi.