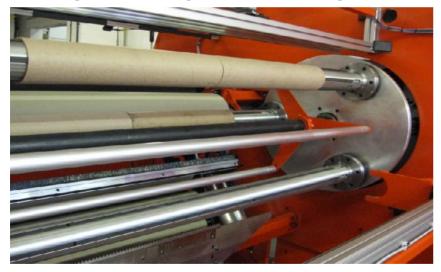

## **Specification**

- □ Maximum parent roll width 600mm (40")
- □ Maximum parent roll diameter 500mm (20")
- □ Accepts parent rolls on 76mm (3") I.D. cores
- □ Master roll lifting table
- □ Master roll lateral film adjustment
- □ Film break sensors
- HMI control panel
- □ Rewind length programmed on the front control panel.
- □ Programmable electronic length counter
- □ Variable speed drive
- Servo driven rewind.
- □ Slitting blades for multiple finished roll winding (with change parts)

- Automatic triple turret rewinding head including:
- Automatic core hopper
- Automatic multi-core loading
- Automatic film attachment
- Automatic film cut off
- Automatic finished roll unloading
  - □ Rewinding capability from 250mm (10") to full width (with change parts)
  - □ Rewind maximum diameter 250mm (10")
  - □ Rewind Mandrels for 50mm to 76mm cores fitted (to be specified on order)
  - □ Finished roll collection table (other options available)
  - □ 3 phase 380-440 volt 50-60Hz supply.
  - □ Air requirements 4 cfm max. at 80 psi