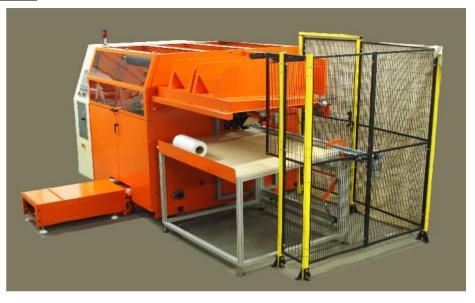

## **Fully Automatic Triple Turret Slitter Rewinder**

TT600 SR

## **Specification**

- □ Maximum parent roll width 600mm (40")
- □ Maximum parent roll diameter 500mm (20")
- □ Accepts parent rolls on 76mm (3") I.D. cores
- □ Master roll lifting table
- □ Master roll lateral film adjustment
- □ Film break sensors
- HMI control panel
- □ Rewind length programmed on the front control panel.
- □ Programmable electronic length counter
- □ Variable speed drive
- Servo driven rewind.
- □ Slitting blades for multiple finished roll winding (with change parts)

- Automatic triple turret rewinding head including:
- Automatic core hopper
- Automatic multi-core loading
- Automatic film attachment
- Automatic film cut off
- Automatic finished roll unloading
  - □ Rewinding capability from 250mm (10") to full width (with change parts)
  - □ Rewind maximum diameter 250mm (10")
  - □ Rewind Mandrels for 50mm to 76mm cores fitted (to be specified on order)
  - □ Finished roll collection table (other options available)
  - □ 3 phase 380-440 volt 50-60Hz supply.
  - □ Air requirements 4 cfm max. at 80 psi