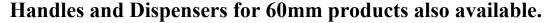

## Semi-Automatic Hollowrap<sup>TM</sup> Coreless Slitting and Rewinding Machine

A semi-automatic machine primarily designed for the rapid 'coreless' conversion of Stretch Banding Film.

## **Machine Specification**

- > Front Loading master rolls
- Master roll width from 250mm (10") to 500mm (20")
- ➤ Master roll diameter up to 500mm (20")
- Master roll core diameter 76mm (3"), 60mm or 50mm (2").
- ➤ Manually adjusted pneumatic master roll and collet pressure.
- > Supplied with four patented Hollowrap<sup>TM</sup> mandrels to allow <u>coreless</u> winding.
- ➤ Variable rewinding speed up to 600m (2000') per minute
- ➤ Multi-Servo controlled, variable tension, drive system.
- ➤ Electronic adjustment of web tensions.
- > Six slitting blades, for slitting of finished rolls between 76mm (3") and 125mm (5")
- > Programmable counter for precise rewind length and braking control.
- > Manually adjusted pneumatic rewind pressure
- $\triangleright$  Finished roll internal diameter 60mm (2  $^{3}/_{8}$ ") to suit Hollowrap<sup>TM</sup> dispensers.
- Finished roll widths from 76mm (3") to 125mm (5") with no change parts.
- ➤ Maximum rewind roll diameter 140mm (5 ½")
- ➤ 220 or 400V 3 phase models.
- Guarding to C.E. regulations.