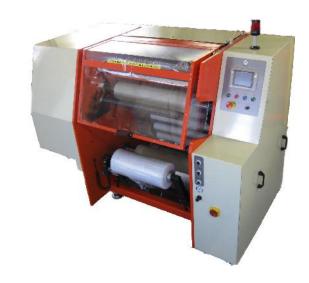

## Semi-Automatic Hollowrap<sup>TM</sup> Coreless Slitting and Rewinding Machine

A semi-automatic machine primarily designed for the rapid 'coreless' conversion of Stretch Banding Film.

## **Machine Specification**

- > Front Loading master rolls
- Master roll width from 250mm (10") to 500mm (20")
- ➤ Master roll diameter up to 500mm (20")
- Master roll core diameter 76mm (3"), 60mm or 50mm (2").
- ➤ Manually adjusted pneumatic master roll and collet pressure.
- > Supplied with four patented Hollowrap<sup>TM</sup> mandrels to allow <u>coreless</u> winding.
- ➤ Variable rewinding speed up to 600m (2000') per minute
- ➤ Multi-Servo controlled, variable tension, drive system.
- ➤ Electronic adjustment of web tensions.
- > Six slitting blades, for slitting of finished rolls between 76mm (3") and 125mm (5")
- > Programmable counter for precise rewind length and braking control.
- > Manually adjusted pneumatic rewind pressure
- $\triangleright$  Finished roll internal diameter 60mm (2  $^{3}/_{8}$ ") to suit Hollowrap<sup>TM</sup> dispensers.
- Finished roll widths from 76mm (3") to 125mm (5") with no change parts.
- ➤ Maximum rewind roll diameter 140mm (5 ½")
- ➤ 220 or 400V 3 phase models.
- Guarding to C.E. regulations.