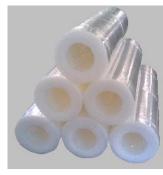

## Semi-Automatic Hollowrap<sup>TM</sup> Coreless Slitting and Rewinding Machine

A semi-automatic machine primarily designed for the rapid 'coreless' conversion of Stretch Banding Film.

## **Machine Specification**

- > Front Loading master rolls
- Master roll width from 250mm (10") to 500mm (20")
- ➤ Master roll diameter up to 500mm (20")
- Master roll core diameter 76mm (3"), 60mm or 50mm (2").
- ➤ Manually adjusted pneumatic master roll and collet pressure.
- > Supplied with four patented Hollowrap<sup>TM</sup> mandrels to allow <u>coreless</u> winding.
- ➤ Variable rewinding speed up to 600m (2000') per minute
- ➤ Multi-Servo controlled, variable tension, drive system.
- ➤ Electronic adjustment of web tensions.
- > Six slitting blades, for slitting of finished rolls between 76mm (3") and 125mm (5")
- > Programmable counter for precise rewind length and braking control.
- > Manually adjusted pneumatic rewind pressure
- $\triangleright$  Finished roll internal diameter 60mm (2  $^{3}/_{8}$ ") to suit Hollowrap<sup>TM</sup> dispensers.
- Finished roll widths from 76mm (3") to 125mm (5") with no change parts.
- ➤ Maximum rewind roll diameter 140mm (5 ½")
- ➤ 220 or 400V 3 phase models.
- Guarding to C.E. regulations.