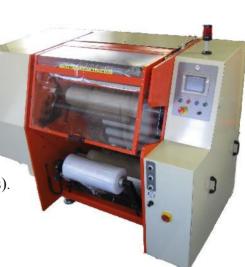

# <u>Semi-Automatic Hollowrap<sup>TM</sup> Cored and Coreless</u> <u>Rewinding Machine</u>

A semi-automatic machine primarily designed for the conversion of stretch film in to Coreless Hand Rolls

#### **Machine Specification**

- Front Loading master rolls
- Master roll width from 250mm (10") to 500mm (20")
- ➤ Master roll diameter up to 500mm (20")
- ➤ Master roll core diameter 76mm (3")
- > Manually adjusted pneumatic master roll and collet pressure
- Supplied with one patented 60mm Hollowrap<sup>TM</sup> mandrel to allow <u>coreless</u> winding (Different size mandrels can be added to suit your requirements).
- Finished roll cored diameters can be 38mm (1 ½"), 50mm (2"), 76mm (3") (one set supplied with the machine as standard, others can be added)
- ➤ Variable rewinding speed up to 600m (2000') per minute
- > Multi-Servo controlled, variable tension, drive system.
- Electronic adjustment of web tensions.
- > Programmable counter for precise rewind length and braking control.
- Manually adjusted pneumatic rewind pressure
- ➤ Maximum rewind roll diameter 140mm (5 <sup>1</sup>/<sub>2</sub>")
- ➤ 220 or 400V 3 phase models.
- Guarding to C.E. regulations.