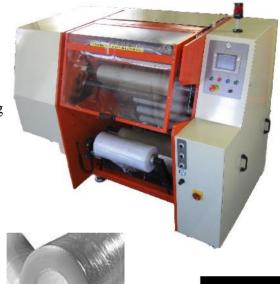

# Semi-Automatic Hollowrap<sup>TM</sup> Cored & Coreless Slitter Rewinding Machine

A semi-automatic machine, primarily designed for the manufacture of cored or coreless rolls of Stretch Film.

### **Machine Specification**

- ➤ Master roll width from 250mm (10") to 500mm (20")
- ➤ Master roll diameter up to 500mm (20")
- Master roll core diameter 76mm (3"), 60mm or 50mm (2").
- Supplied with one patented Hollowrap<sup>TM</sup> mandrel to allow <u>coreless</u> winding

  And one Hollowrap air mandrel to allow cored winding

  (extra mandrels can be add to suit your requirements).
- ➤ Coreless finished roll internal diameter 60mm (2 <sup>3</sup>/<sub>8</sub>") to suit Hollowrap<sup>TM</sup> dispensers (other sizes such as 50mm (2"), 76mm (3") are available)
- Finished roll cored diameters can be 38mm (1 ½"), 50mm (2"), 76mm (3") (one set supplied with the machine as standard, others can be added)
- ➤ Variable rewinding speed up to 600m (2000') per minute
- > Servo controlled, variable tension, drive system..
- > Programmable counter for precise rewind length and braking control.
- > Five slitting blades
- ➤ Coreless finished roll widths from 76mm (3") to 125mm (5") with <u>no</u> change parts.
- ➤ Cored finished roll widths, as per master roll
- Maximum rewind roll diameter 140mm (5 ½")
- ➤ 200 or 400V 3 phase models.
- ➤ Guarding to C.E. regulations.