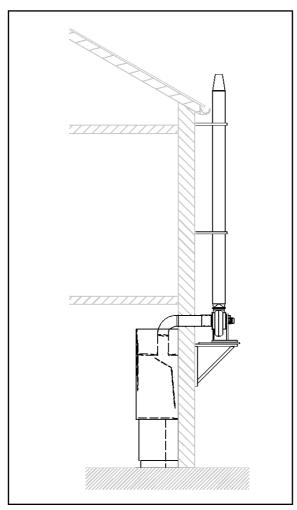

Arrangement A

Arrangement B

- · Full site survey carried out prior to installation
- Designed to comply with the latest British Standard
- Centrifugal type Fan
- Rigid PVC Tube and Bends heat welded at joints
- · Discharge terminates in a high velocity outlet
- Support brackets are mild steel suitably painted
- Flexible PVC joint for final connection to fan