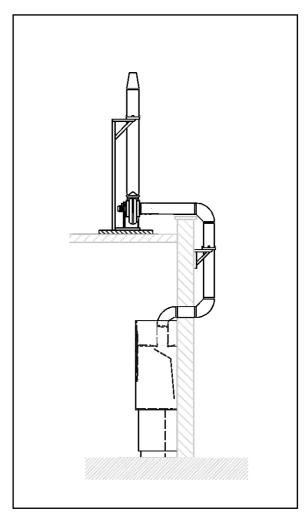

Arrangement A

Arrangement B

- · Full site survey carried out prior to installation
- Designed to comply with the latest British Standard
- Centrifugal type Fan
- Rigid PVC Tube and Bends heat welded at joints
- · Discharge terminates in a high velocity outlet
- Support brackets are mild steel suitably painted
- Flexible PVC joint for final connection to fan