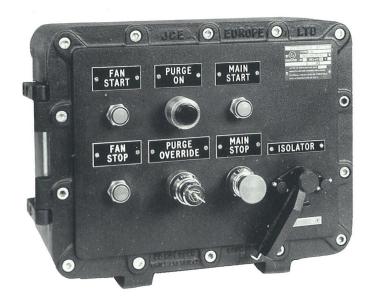

# **SPCP-1031 Standard Pressurisation Control Panel**

SPCP-1031 Standard Pressurisation Control Panels are intended for use in areas made potentially hazardous by the presence of flammable liquids, gases or vapours (Zone 1 or Zone 2).

The panel is used as a ventilation control and shutdown system for pressurised offshore modules.

#### **Features**

- Control System housed in EJBC4AC Flameproof Enclosure
- Flow Switch Input (Ex ia)
- Pressure Switch Input (Ex ia)
- Output for Fire Damper Solenoid Valve
- 63A Power Isolation
- DOL Fan Starter
- Interface for remote Fire and Gas Panel