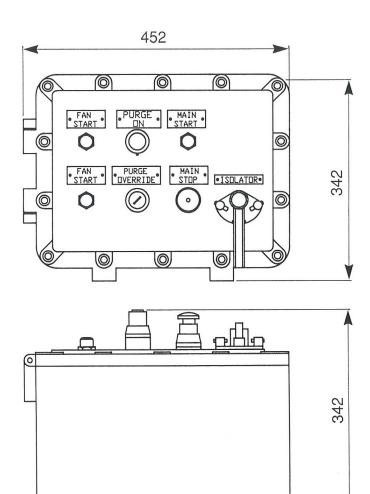

### **Dimensions**

#### **Entries and Thread Standards**

Supplied with 8 x M20, 1 x M25 and 1 x M32 ISO metric threads to BS3634 as standard. NPT or GAS can be supplied on request.
NPT - ANSI B1.20.1
GAS - BS21 and BS2779