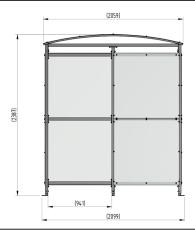

## **Product details**

- Height 2330mm overall
- Width 2050mm overall
- Foot is adjustable by 70mm on each leg

- 40mm x 40mm x 2mm aluminium box section
- Price excludes fixing down bolts
- Perch bench available at extra cost