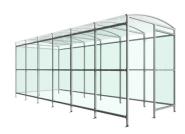

# Formby Shelter Aluminium Powder Coated Open Sided

The Formby shelter is a free-standing, open sided shelter designed for on site assembly, constructed from aluminium. Complete with a 4mm PETG clear sheet roof, and side panels. Front-to-back curved roof. Coated RAL7016 (anthracite grey) as standard, other standard RALs available on request.

## **Product details**

- Height 2330mm overall
- Width 2050mm overall
- Foot is adjustable by 70mm on each leg

- 40mm x 40mm x 2mm aluminium box section
- Price excludes fixing down bolts
- Perch bench available at extra cost