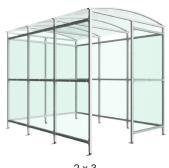

Width of 2m, with lengths from 1m-6m.

Bolt down as standard, with adjustable feet.

| Uses<br>Cycle<br>Trolley<br>Sport & Spectators | <ul> <li>✓ Waiting/Passenger</li> <li>✓ Walkway/Canopy</li> <li>✓ Pay &amp; Display/E.V</li> </ul> | <ul> <li>Smoking/Vaping</li> <li>Bin Store</li> <li>Youth</li> </ul> |                    |
|------------------------------------------------|----------------------------------------------------------------------------------------------------|----------------------------------------------------------------------|--------------------|
| Part Number                                    | <b>Description</b>                                                                                 |                                                                      | <u>Weight (kg)</u> |
| 138 000 200                                    | Formby Shelter 1m                                                                                  |                                                                      | 101kg              |
| 138 000 220                                    | Formby Shelter 2m                                                                                  |                                                                      | 149kg              |
| 138 000 230                                    | Formby Shelter 3m                                                                                  |                                                                      | 197kg              |
| 138 000 240                                    | Formby Shelter 4m                                                                                  |                                                                      | 245kg              |
| 138 000 250                                    | Formby Shelter 5m                                                                                  |                                                                      | 293kg              |
| 138 000 260                                    | Formby Shelter 6m                                                                                  |                                                                      | 340kg              |
| 138 000 051                                    | Perch Bench - 1000mm                                                                               |                                                                      | 9kg                |
| 138 000 050                                    | Perch Bench - 1500mm                                                                               |                                                                      | 12kg               |
|                                                |                                                                                                    |                                                                      |                    |