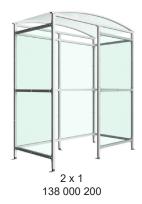

Width of 2m, with lengths from 1m-6m.

Bolt down as standard, with adjustable feet.

| Uses<br>Cycle<br>Trolley<br>Sport & Spectators | <ul> <li>✓ Waiting/Passenger</li> <li>✓ Walkway/Canopy</li> <li>✓ Pay &amp; Display/E.V</li> </ul> | <ul> <li>Smoking/Vaping</li> <li>Bin Store</li> <li>Youth</li> </ul> |                    |
|------------------------------------------------|----------------------------------------------------------------------------------------------------|----------------------------------------------------------------------|--------------------|
| Part Number                                    | <b>Description</b>                                                                                 |                                                                      | <u>Weight (kg)</u> |
| 138 000 200                                    | Formby Shelter 1m                                                                                  |                                                                      | 101kg              |
| 138 000 220                                    | Formby Shelter 2m                                                                                  |                                                                      | 149kg              |
| 138 000 230                                    | Formby Shelter 3m                                                                                  |                                                                      | 197kg              |
| 138 000 240                                    | Formby Shelter 4m                                                                                  |                                                                      | 245kg              |
| 138 000 250                                    | Formby Shelter 5m                                                                                  |                                                                      | 293kg              |
| 138 000 260                                    | Formby Shelter 6m                                                                                  |                                                                      | 340kg              |
| 138 000 051                                    | Perch Bench - 1000mm                                                                               |                                                                      | 9kg                |
| 138 000 050                                    | Perch Bench - 1500mm                                                                               |                                                                      | 12kg               |
|                                                |                                                                                                    |                                                                      |                    |