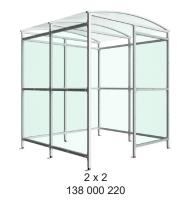

Width of 2m, with lengths from 1m-6m.

Bolt down as standard, with adjustable feet.

| Uses<br>Cycle<br>Trolley<br>Sport & Spectators | <ul> <li>✓ Waiting/Passenger</li> <li>✓ Walkway/Canopy</li> <li>✓ Pay &amp; Display/E.V</li> </ul> | <ul> <li>Smoking/Vaping</li> <li>Bin Store</li> <li>Youth</li> </ul> |                    |
|------------------------------------------------|----------------------------------------------------------------------------------------------------|----------------------------------------------------------------------|--------------------|
| Part Number                                    | <b>Description</b>                                                                                 |                                                                      | <u>Weight (kg)</u> |
| 138 000 200                                    | Formby Shelter 1m                                                                                  |                                                                      | 101kg              |
| 138 000 220                                    | Formby Shelter 2m                                                                                  |                                                                      | 149kg              |
| 138 000 230                                    | Formby Shelter 3m                                                                                  |                                                                      | 197kg              |
| 138 000 240                                    | Formby Shelter 4m                                                                                  |                                                                      | 245kg              |
| 138 000 250                                    | Formby Shelter 5m                                                                                  |                                                                      | 293kg              |
| 138 000 260                                    | Formby Shelter 6m                                                                                  |                                                                      | 340kg              |
| 138 000 051                                    | Perch Bench - 1000mm                                                                               |                                                                      | 9kg                |
| 138 000 050                                    | Perch Bench - 1500mm                                                                               |                                                                      | 12kg               |
|                                                |                                                                                                    |                                                                      |                    |