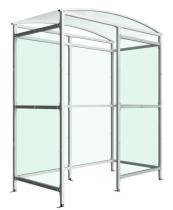

# Formby Shelter Aluminium Powder Coated Open Sided

The Formby shelter is a free-standing, open sided shelter designed for on site assembly, constructed from aluminium. Complete with a 4mm PETG clear sheet roof, and side panels. Front-to-back curved roof. Coated RAL7016 (anthracite grey) as standard, other standard RALs available on request.

Width of 2m, with lengths from 1m-6m.

Bolt down as standard, with adjustable feet.

| Uses<br>Cycle<br>Trolley<br>Sport & Spectators | <ul> <li>✓ Waiting/Passenger</li> <li>✓ Walkway/Canopy</li> <li>✓ Pay &amp; Display/E.V</li> </ul> | <ul> <li>Smoking/Vaping</li> <li>Bin Store</li> <li>Youth</li> </ul> |                    |
|------------------------------------------------|----------------------------------------------------------------------------------------------------|----------------------------------------------------------------------|--------------------|
| Part Number                                    | <b>Description</b>                                                                                 |                                                                      | <u>Weight (kg)</u> |
| 138 000 200                                    | Formby Shelter 1m                                                                                  |                                                                      | 101kg              |
| 138 000 220                                    | Formby Shelter 2m                                                                                  |                                                                      | 149kg              |
| 138 000 230                                    | Formby Shelter 3m                                                                                  |                                                                      | 197kg              |
| 138 000 240                                    | Formby Shelter 4m                                                                                  |                                                                      | 245kg              |
| 138 000 250                                    | Formby Shelter 5m                                                                                  |                                                                      | 293kg              |
| 138 000 260                                    | Formby Shelter 6m                                                                                  |                                                                      | 340kg              |
| 138 000 051                                    | Perch Bench - 1000mm                                                                               |                                                                      | 9kg                |
| 138 000 050                                    | Perch Bench - 1500mm                                                                               |                                                                      | 12kg               |
|                                                |                                                                                                    |                                                                      |                    |