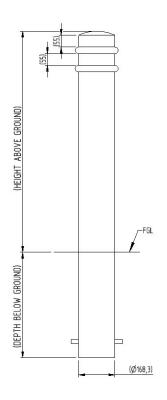

## **Product details**

- · 1000mm height above ground
- 168mm diameter
- 5mm wall thickness

- Concrete in 500mm (below ground)
- · Price excludes fixing down bolts and padlock to secure
- Socket 300mm (below ground)