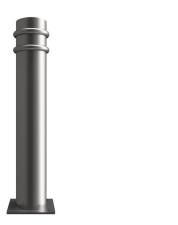

## GFC6R 1000mm Galvanised & Colour

The GFC6R Ornamental Mild Steel Bollard from AUTOPA is suitable for a wide range of locations and purposes. Constructed using mild steel, then galvanised to ensure its longevity. Cap and rings are welded onto the steel tube to complete the design.

## **Product details**

- · 1000mm height above ground
- 168mm diameter
- 5mm wall thickness

- Concrete in 500mm (below ground)
- · Price excludes fixing down bolts and padlock to secure
- Socket 300mm (below ground)