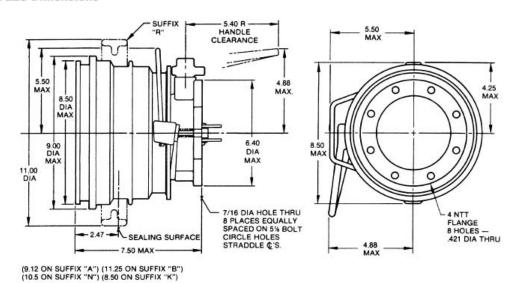

#### **F228 Dimensions**

Avery-Hardoll Holland Way Blandford Forum Dorset DT11 7BJ UK

Tel: +44 (0) 1258 486600 Fax: +44 (0) 1258 486601

#### NOTES:

- 1. Modification A, K & N may be added to the basic F228 and all other modifications
- 2. Modification C may be used in conjunction with all other modifications
- 3. Modifications D, F, & G are separate modifications and cannot be combined with each other
- 4. See back page for dimension of basic style coupler