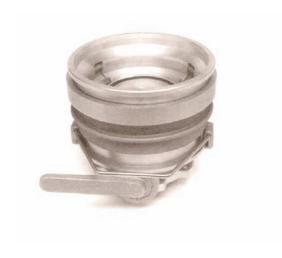

#### F228 Bottom loading coupler

The Whittaker four-inch bottom loading coupler is designed in accordance with API RP1004.

#### **Features**

- Push-on, pull-off, one-hand operation no rotation-no slots
- Fully interlocked can't be opened unless locked and can't be removed unless closed
- Minimum disconnect spillage with dual seals within API specs
- Floating nose seal provides positive seal under operating conditions
- Dust protection sleeve seal
- Full flow four-inch design 4.7 PSI pressure drop thru F228/F433 at 1000 gpm
- Lightweight design 13.6 pounds
- Four-inch NTT flanged inlet standard, other options available as listed below
- Mates adapters made to API PR1004 (See catalog page on API adapters)
- Standard seals recommended for all commercial automotive and aircraft fuels, Viton seals available
- Whittaker four-inch swivels available as modifications
- Operating pressure 120 PSI maximum, 350 PSI peak surge