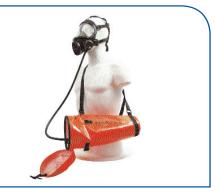

### **FLITE 10**

Automatic positive pressure air BA with 10 minute escape duration. Bandolier style harness. 2 litre leg cylinder with quick release coupling allows operator disconnection from airline without loss of air. Can be used in conjunction with factair mobile breathingair compressors and long duration cylinder systems.