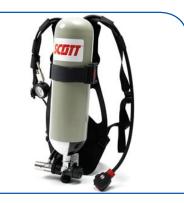

### **SIGMA 2 SET**

30 minute duration self contained breathing apparatus set, complete with Panaseal neoprene face mask, pressure contents gauge and warning whistle.