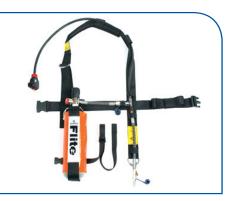

### **FLITE 10**

Automatic positive pressure air BA with 10 minute escape duration. Bandolier style harness. 2 litre leg cylinder with quick release coupling allows operator disconnection from airline without loss of air. Can be used in conjunction with factair mobile breathingair compressors and long duration cylinder systems.