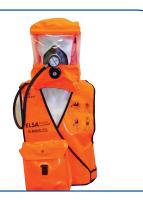

#### **ELSA SPRINT**

10 minute duration escape set air supply automatically activated when carry bag is opened. Cylinder contents can be externally viewed through clear panel.