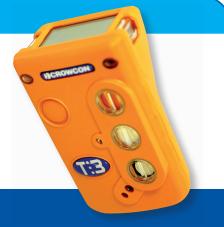

#### **Crowcon Gas Detectors**

- Simultaneous monitoring of CH<sub>4</sub>, O<sub>2</sub>, H<sub>2</sub>S and CO
- Manual bulb type aspirator allows for pre-entry sampling
- Rechargeable battery life giving 16hrs operation

### £77 per week