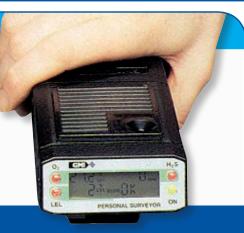

#### **GMI Personal Surveyor**

- Simultaneous monitoring of CH<sub>4</sub>, O<sub>2</sub>, H<sub>2</sub>S and CO
- Single button operation
- Manual bulb type aspirator allows for pre-entry sampling
- Rechargeable battery life giving 10hrs operation

# £77 per week