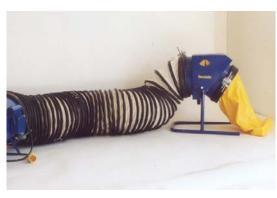

#### **Accessories**

- F2089 Wire reinforced antistatic ducting, 300mm diameter x 8m long, complete with Windlas couplings
- F2090 Layflat antistatic ducting 300mm diameter x 5m long, complete with Windlas couplings

| VENTSAFE MANIFOLD                              |        |       |        |       |        |  |  |  |  |
|------------------------------------------------|--------|-------|--------|-------|--------|--|--|--|--|
|                                                | Length | Width | Height | Duct  | Weight |  |  |  |  |
| Carrying Position                              | 534 mm | 457mm | 419mm  | 305mm | 8kg    |  |  |  |  |
| Working Position                               |        |       | 597mm  |       |        |  |  |  |  |
| Also available:110v Electric & Air Driven Fans |        |       |        |       |        |  |  |  |  |