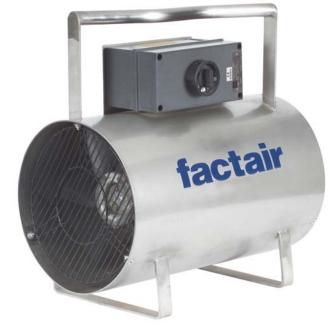

# Portable Ventilation Fan for Hazardous Areas

The AF300Eexd is a 305mm outside diameter electric fan, which has been specifically, designed for use in Zone 1 areas.

Fitted with a STAHL plug and isolator the unit produces a superior performance whilst fully complying with the relevant statuary requirements.

Technical Data EExd IIC T4, CE Marked

#### Fan

6 bladed Polyamide Glass Reinforce Anti Static (PAGAS) impeller

## **Materials of construction**

3mm thick robust 304 stainless steel casing with carrying handle. Plastic coated mild steel finger guards on both ends in accordance with British Safety of machinery requirements BS5304:1998

### **Electrical Controls**

STAHL motor protected isolator switch with inbuilt current overload protection and external reset. Complete with 5m. cable and STAHL plug fitted.

| Performance                                                     | Motor                     | Voltage                  | Length | Width | Height | Weight |
|-----------------------------------------------------------------|---------------------------|--------------------------|--------|-------|--------|--------|
| 4500 m3/hr at 0 Pa, 3500 m3/hr at 200 Pa, stall pressure 450 Pa | 0.75kW,<br>2850 rpm, IP55 | 110 V, 1<br>phase, 50 Hz | 495mm  | 305mm | 540mm  | 30kg   |