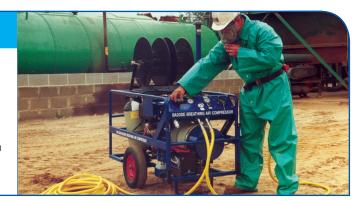

### **BA20DE**

- 2 Outlets
- Diesel Engine Driven
- Site Mobile
- Chalwyn Valve
- Spark Arrestor
- Automatic emergency high-pressure cylinder system
- Low pressure alarm
- Breathing-air filtration to BS EN 12021