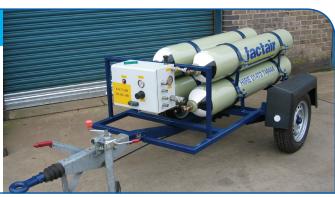

# **Trailair HP Cylinder System**

- Road Towable
- Low pressure alarm
- · Control panel cylinder refilling point
- Single high flow outlet
- · 4 single user outlets