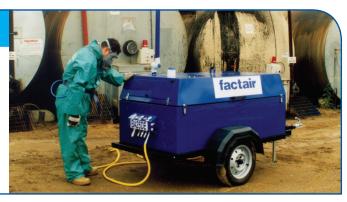

#### **BA25DE**

- 3 outlets Constant Flow
- 4 outlets Positive Pressure Demand
- Road Towable
- Chalwyn Valve & Spark Arrestor
- Low pressure alarm
- Breathing-air filtration to BS EN 12021