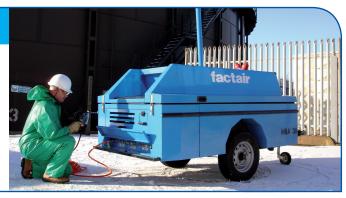

## **BA60D MK II**

- 4-8 Outlets
- Diesel Engine Driven
- Road Towable
- Chalwyn Valve & Spark Arrestor
- Low pressure alarm
- Breathing-air filtration to BS EN 12021