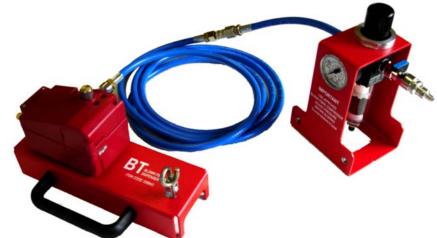

The dispenser incorporates a pressure regulator and gauge, which is set at 10 bar for 5/3.5mm duct and includes a distance scale for setting the correct pressure of 8/6mm duct.

If you are installing blown fibre unit in a tight congested space, such as when centre blowing, the blowing head platform can be disconnected from the regulator and gauge section using

2 thumbs screws in the base. Air is then connected between the 2 parts using the extension hose provided.

3A Blowing Head Mounted onto 18A Platform and disconnected from Regulator / Gauge Section

18A Dispenser