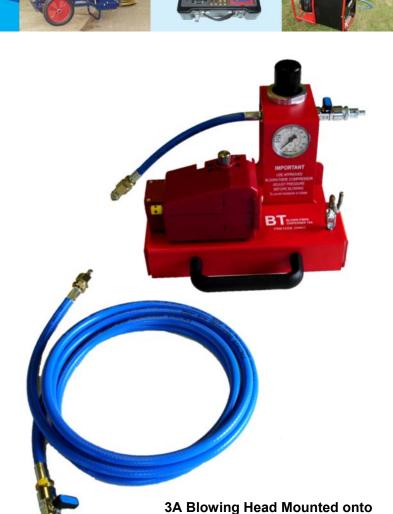

## **18A Dispenser**

The 18A has been specifically designed to work in conjunction the 3A Blown Fibre Blowing Unit.

The 18A dispenser secures the 3A blowing head during the installation and with the hoses connected delivers air from the compressor through a pressure regulator, isolating and vent valve to the blowing head. The pigtail mounted on the platform section guides the fibre from the pan into the blowing head.

The dispenser incorporates a pressure regulator and gauge, which is set at 10 bar for 5/3.5mm duct and includes a distance scale for setting the correct pressure of 8/6mm duct.

If you are installing blown fibre unit in a tight congested space, such as when centre blowing, the blowing head platform can be disconnected from the regulator and gauge section using

2 thumbs screws in the base. Air is then connected between the 2 parts using the extension hose provided.

3A Blowing Head Mounted onto 18A Platform and disconnected from Regulator / Gauge Section

18A Dispenser