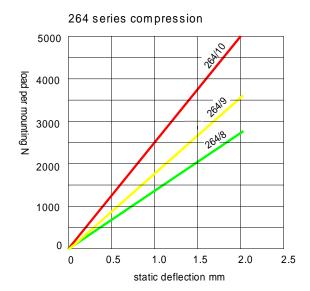

The 223 and 264 series mountings are designed to vibration from lightweight workshop machinery, such as lathes, punches, grinding machines machine tools, vacuum equipment and ancilliary plant. They are easy to install and both ranges have a facility for height adjustment to allow levelling of the equipment. The rubber base of the foot locates the machine by friction and prevents it from travelling across the floor. Both ranges are manufactured in oil resistant rubber.

Note: The 223 and 264 series mountings are designed for industrial applications only. The rubber element may cause staining on decorative floorings. Advice for specific applications can be obtained from our technical department.











264 series

## Lightweight machinery mountings **223** series and **264** series