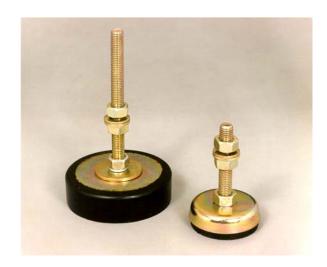

## Lightweight machinery mountings

The 223 and 264 series mountings are designed to vibration from lightweight workshop machinery, such as lathes, punches, grinding machines machine tools, vacuum equipment and ancilliary plant. They are easy to install and both ranges have a facility for height adjustment to allow levelling of the equipment. The rubber base of the foot locates the machine by friction and prevents it from travelling across the floor. Both ranges are manufactured in oil resistant rubber.

## Lightweight machinery mountings **223** series and **264** series