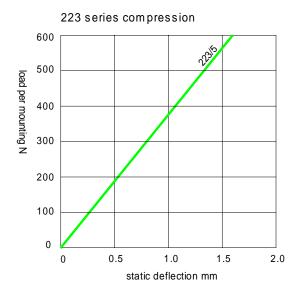

The 223 and 264 series mountings are designed to vibration from lightweight workshop machinery, such as lathes, punches, grinding machines machine tools, vacuum equipment and ancilliary plant. They are easy to install and both ranges have a facility for height adjustment to allow levelling of the equipment. The rubber base of the foot locates the machine by friction and prevents it from travelling across the floor. Both ranges are manufactured in oil resistant rubber.

Note: The 223 and 264 series mountings are designed for industrial applications only. The rubber element may cause staining on decorative floorings. Advice for specific applications can be obtained from our technical department.











264 series

## Lightweight machinery mountings **223** series and **264** series