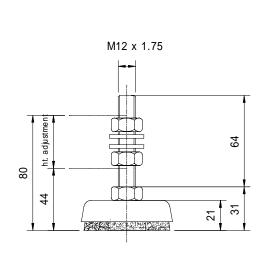

264 series

## Lightweight machinery mountings **223** series and **264** series