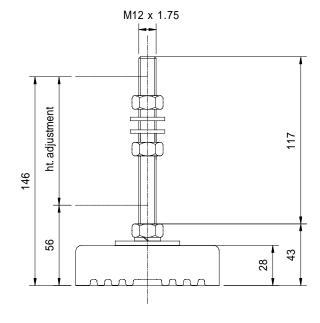

## Lightweight machinery mountings





The 223 and 264 series mountings are designed to vibration from lightweight workshop machinery, such as lathes, punches, grinding machines machine tools, vacuum equipment and ancilliary plant. They are easy to install and both ranges have a facility for height adjustment to allow levelling of the equipment. The rubber base of the foot locates the machine by friction and prevents it from travelling across the floor. Both ranges are manufactured in oil resistant rubber.

Note: The 223 and 264 series mountings are designed for industrial applications only. The rubber element may cause staining on decorative floorings. Advice for specific applications can be obtained from our technical department.











264 series

## Lightweight machinery mountings **223** series and **264** series