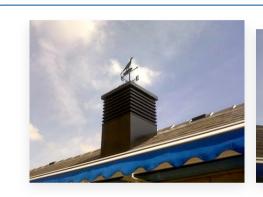

## **Project overview**

GDL supplied a Natural Ventilation solution incorporating our roof mounted penthouse louvers and wireless controls systems to ventilate the various market stall areas.

At the request of the Architect each of the market stall areas incorporated Weathervanes on the penthouse turrets that each represent the produce sold with each stall area, i.e. Poultry, Game and Fish. This feature was only possible on aluminum turrets.

GDL products used on this project Penthouse Louvres, Motorized Volume Control Dampers and Eggcrate Grilles and Weathervanes