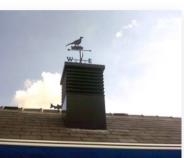

## **Project overview**

GDL supplied a Natural Ventilation solution incorporating our roof mounted penthouse louvers and wireless controls systems to ventilate the various market stall areas.

At the request of the Architect each of the market stall areas incorporated Weathervanes on the penthouse turrets that each represent the produce sold with each stall area, i.e. Poultry, Game and Fish. This feature was only possible on aluminum turrets.

GDL products used on this project Penthouse Louvres, Motorized Volume Control Dampers and Eggcrate Grilles and Weathervanes