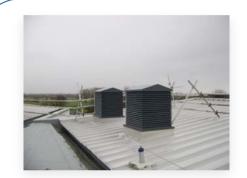

## **Project details**

Sefton 6th Form College in Litherland, Liverpool is a centre of educational excellence incorporating the most technologically advanced facilities.

Penthouse Turrets and Weather Louvres at the College

## **Project overview**

To improve teaching conditions, minimise energy use and carbon emissions a natural ventilation system was built into the design. Weather louvers with acoustic attenuation were installed at low level for the inlet air with Penthouse louvers at high level for the extract air, creating a stack effect.