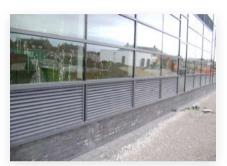

## **Project overview**

To improve teaching conditions, minimise energy use and carbon emissions a natural ventilation system was built into the design. Weather louvers with acoustic attenuation were installed at low level for the inlet air with Penthouse louvers at high level for the extract air, creating a stack effect.

GDL products used on this project

Weather Louvres, Penthouse Turrets, Acoustic Fan Boxes, Sill Line Diffusers and High Level Return Diffusers.