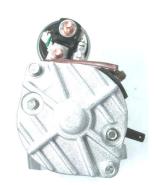

## Ford Transit 2.0/2.4 Diesel 2000> OE Visteon Starter Motor Now Available!

Everyone knows about the Ford Transit starter motor design fault with the dual mass fly wheel on the 2.0 & 2.4 diesel models! We know it is a design fault your customer thinks it's a faulty starter motor! We can now offer a genuine Visteon type (as supplied by Ford's) as an alternative to our Brand New and Remanufactured units.

## URT202OE

Ford Transit 2.0/2.4 Diesel 2000> 1.8kw-19Tooth-12v

> OE; 2S7T-11000-DC Delco Remy; DRS3797 Hella: CS1245 Lucas; LRT00202 Sovereign; SS567 Universal; UNS200OE

All prices exclude VAT, numbers and pictures are used for reference purpose only. Offer 294 12/08