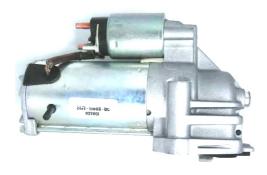

## Ford Transit 2.0/2.4 Diesel 2000> OE Visteon Starter Motor Now Available!

Everyone knows about the Ford Transit starter motor design fault with the dual mass fly wheel on the 2.0 & 2.4 diesel models! We know it is a design fault your customer thinks it's a faulty starter motor! We can now offer a genuine Visteon type (as supplied by Ford's) as an alternative to our Brand New and Remanufactured units.

## URT202OE

Ford Transit 2.0/2.4 Diesel 2000> 1.8kw-19Tooth-12v

> OE; 2S7T-11000-DC Delco Remy; DRS3797 Hella: CS1245 Lucas; LRT00202 Sovereign; SS567 Universal; UNS200OE

All prices exclude VAT, numbers and pictures are used for reference purpose only. Offer 294 12/08