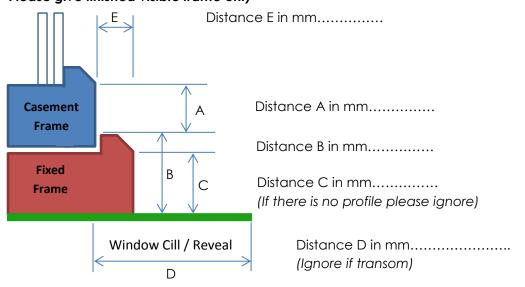

#### Please give finished visible frame only

Please Fax Back To: 0845 519 0570 or Email To: sales@rocburn.co.uk

Please call 0845 519 0560 if you have any questions