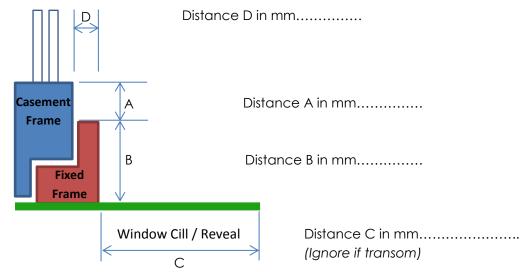

#### Please give finished visible frame only

Please Fax Back To: 0845 519 0570 or Email To: sales@rocburn.co.uk

Please call 0845 519 0560 if you have any questions