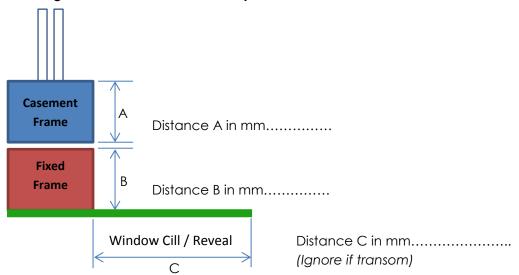

|
| Connecting Rods For Larger    | Windows                                                                         |                |                                            |
| Based on the information pro  | ovided we will advised wheth                                                    | ner we r       | ecommend using more thar                   |

Please Fax Back To: 0845 519 0570 or Email To: sales@rocburn.co.uk

one opener with a connecting rod for your window type

Please call 0845 519 0560 if you have any questions



## Folding Opener Specification Sheet

#### **Rocburn Limited**

Unit 10 Rosshill Industrial Park Sutton Road Southend On Sea Essex SS2 5PZ

Tel. 0845 519 0560 Fax. 0845 519 0570 E-mail. sales@rocburn.co.uk

#### Please give finished visible frame only



#### Please give finished visible frame only



Please Fax Back To: 0845 519 0570 or Email To: sales@rocburn.co.uk

Please call 0845 519 0560 if you have any questions



# Folding Opener Specification Sheet

#### **Rocburn Limited**

Unit 10 Rosshill Industrial Park Sutton Road Southend On Sea Essex SS2 5PZ

Tel. 0845 519 0560 Fax. 0845 519 0570

E-mail. sales@rocburn.co.uk

#### Please give finished visible frame only











Please Fax Back To: 0845 519 0570 or Email To: sales@rocburn.co.uk

Please call 0845 519 0560 if you have any questions