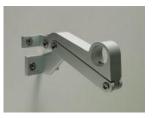

### Folding Opener Specification Sheet

### **Casement Information**

| Opener StyleSer               | ies (select using price list)                                                   |                |                                            |
|-------------------------------|---------------------------------------------------------------------------------|----------------|--------------------------------------------|
| Window Type / Number          | (This will need completi                                                        | ng for e       | each different window)                     |
| Window Material UPVC / Tim    | ber / Aluminium / Other Pleas                                                   | se Spec        | ify                                        |
| QtyHeight in mm               | Width in mm                                                                     | V              | Veight in Kg                               |
| Hinged On The?                | . Opens In or Out?                                                              | •••••          |                                            |
| Location Of Casements         | Built Vertically In Façade<br>Built Into Inclined Façade<br>Built Into The Roof | {}<br>{}<br>{} | Please Give Pitch                          |
| Stroke / Travel Required in r | mmPlease note<br>the window                                                     |                | depend on the size of<br>pe of window gear |
| Finish Required:              | Anodised Aluminium (as standard) RAL ColourPlease Specify                       |                |                                            |
| Window Height From Floor Le   | evel                                                                            |                |                                            |
| Opening Pole Required? Yes    | s / No                                                                          |                |                                            |
| Pole Length? 1000mm / 1500    | 0mm / 2000mm                                                                    |                |                                            |
| Connecting Rods For Larger    | Windows                                                                         |                |                                            |
| Based on the information pro  | ovided we will advised wheth                                                    | ner we r       | ecommend using more thar                   |