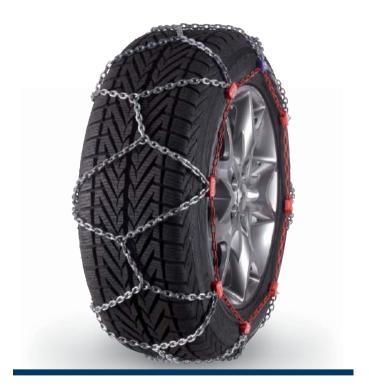

#### **Product description**

Due to its tight chain mesh in material thickness 3.2 mm pewag servo allows for perfect grip and a long file span.

For the first time the patented servo-technology is used in the automatic tightening elements, which guarantee an even more exact and better chain tension. Manual tensioning is no longer necessary. The new change-over switch of the tightening element makes mounting easier and the scratch-resistant design even makes a snow chain look good! For rim protection, the outer parts of the chain are made from plastic or equipped with pewag-rim-protection.

The self-opening lock on the inside chain allows the demounting to be accomplished comfortably.

pewag servo is especially recommended for sports cars with tight wheel wells.