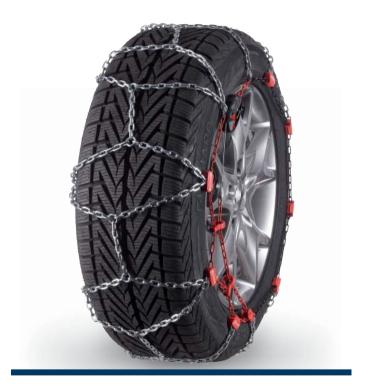

#### **Product description**

pewag snox combines all the positive characteristics of a full-size snow chain with unmatched mounting comfort and the smoothest ride. The correct tensioning of the chain is regulated fully automatically. The chain mesh out of square links in 3.2 mm diameter guarantees a long life span.

No rings, no hooks, no re-tensioning – snow chain mounting has never been so easy, how is that possible? The solution lies in the unique technology which is placed in the pewag snox-box. At a certain speed, the pewag snox-system locks the ring – the ideal tensioning of the chain is regulated fully automatically. When the vehicle stops, the ring is released again and you can simply pull the chain off the tire.