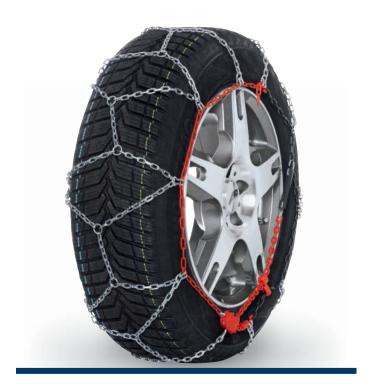

#### s(nox)olution! Naturally by pewag. pewag snox is the only snow chain, that is not mounted but snoxed.

Another innovation by pewag engineers: s(nox)olution! is the new chain's slogan and gets to point: pewag snox makes the mounting of your snow chain as easy as putting on a hat.

#### **Product description**

pewag snox combines all the positive characteristics of a full-size snow chain with unmatched mounting comfort and the smoothest ride. The correct tensioning of the chain is regulated fully automatically. The chain mesh out of square links in 3.2 mm diameter guarantees a long life span.

No rings, no hooks, no re-tensioning – snow chain mounting has never been so easy, how is that possible? The solution lies in the unique technology which is placed in the pewag snox-box. At a certain speed, the pewag snox-system locks the ring – the ideal tensioning of the chain is regulated fully automatically. When the vehicle stops, the ring is released again and you can simply pull the chain off the tire.

Ideal for drivers who want to be prepared for all wintery conditions. The new pewag snox is packed in the hip pewag snox-case. Always on board, always prepared.