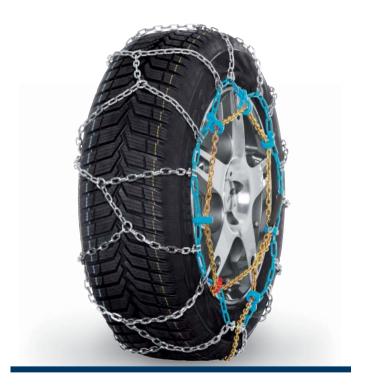

#### **Product description**

pewag snox combines all the positive characteristics of a full-size snow chain with unmatched mounting comfort and the smoothest ride. The correct tensioning of the chain is regulated fully automatically. The chain mesh out of square links in 3.2 mm diameter guarantees a long life span.

No rings, no hooks, no re-tensioning – snow chain mounting has never been so easy, how is that possible? The solution lies in the unique technology which is placed in the pewag snox-box. At a certain speed, the pewag snox-system locks the ring – the ideal tensioning of the chain is regulated fully automatically. When the vehicle stops, the ring is released again and you can simply pull the chain off the tire.