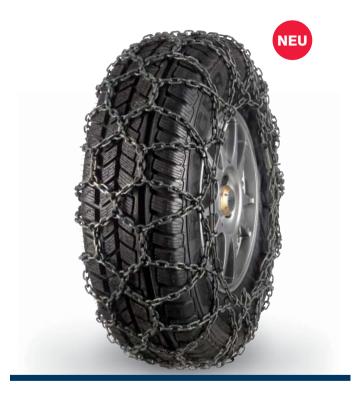

#### **Product description**

pewag snox combines all the positive characteristics of a full-size snow chain with unmatched mounting comfort and the smoothest ride. The correct tensioning of the chain is regulated fully automatically. The chain mesh out of square links in 3.2 mm diameter guarantees a long life span.

No rings, no hooks, no re-tensioning – snow chain mounting has never been so easy, how is that possible? The solution lies in the unique technology which is placed in the pewag snox-box. At a certain speed, the pewag snox-system locks the ring – the ideal tensioning of the chain is regulated fully automatically. When the vehicle stops, the ring is released again and you can simply pull the chain off the tire.