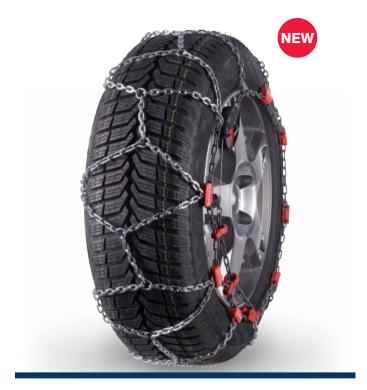

### pewag snox PRO

#### s(nox)olution! Naturally by pewag. pewag snox is the only snow chain, that is not mounted but snoxed.

Another innovation by pewag engineers: s(nox)olution! is the new chain's slogan and gets to point: pewag snox makes the mounting of your snow chain as easy as putting on a hat.

#### **Product description**

pewag snox combines all the positive characteristics of a full-size snow chain with unmatched mounting comfort and the smoothest ride. The correct tensioning of the chain is regulated fully automatically. The chain mesh out of square links in 3.2 mm diameter guarantees a long life span.

No rings, no hooks, no re-tensioning – snow chain mounting has never been so easy, how is that possible? The solution lies in the unique technology which is placed in the pewag snox-box. At a certain speed, the pewag snox-system locks the ring – the ideal tensioning of the chain is regulated fully automatically. When the vehicle stops, the ring is released again and you can simply pull the chain off the tire.