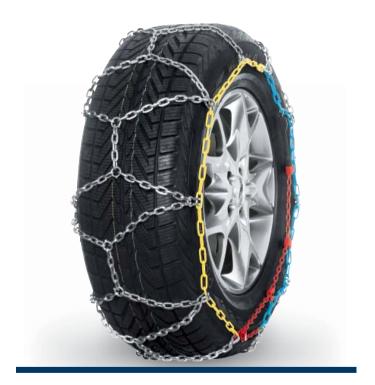

#### **Product description**

pewag snox combines all the positive characteristics of a full-size snow chain with unmatched mounting comfort and the smoothest ride. The correct tensioning of the chain is regulated fully automatically. The chain mesh out of square links in 3.2 mm diameter guarantees a long life span.

No rings, no hooks, no re-tensioning – snow chain mounting has never been so easy, how is that possible? The solution lies in the unique technology which is placed in the pewag snox-box. At a certain speed, the pewag snox-system locks the ring – the ideal tensioning of the chain is regulated fully automatically. When the vehicle stops, the ring is released again and you can simply pull the chain off the tire.