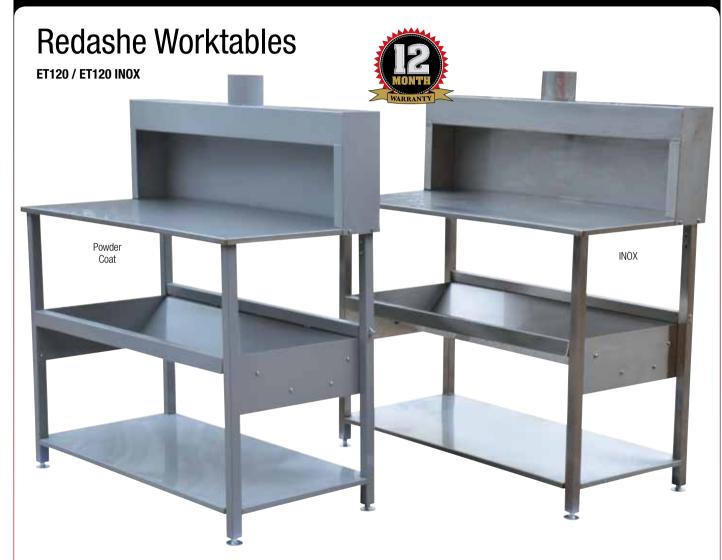

## Redashe Bodyshop Equipment

**WORKTABLES** 

Stainless Steel topped worktable, equipped with a hood that can be connected to the central air extraction system, providing effective removal of all harmful solvent fumes. An ideal working height is provided and the stainless steel top is very easy to clean. The shelf beneath the tabletop stores square tins in a tilted position for safe and convenient use of thinners and hardeners. A bottom shelf is provided for storing stock and adjustable feet ensure a level working platform.

## **FEATURES:**

- Stainless steel work top Extraction canopy
- Extraction point Angled storage shelf
- Flat storage shelf Adjustable feet

| TECHNICAL DATA |        |        |       |
|----------------|--------|--------|-------|
| Model          | Length | Height | Depth |
| ET120          | 120 cm | 140 cm | 60 cm |
| ET120 INOX     | 120 cm | 140 cm | 60 cm |