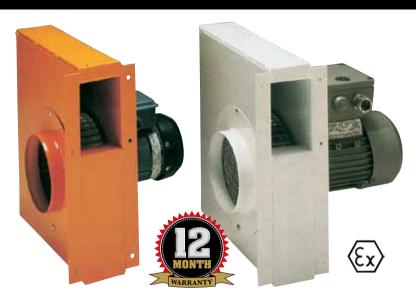

## Minivent Extractor

R1294/R2055

The Drester Minivent Extractor provides maximum extraction. Used as a general air extractor or more specifically over paint mixing or chemical analysis benches or to extract welding or exhaust fumes. The Minivent is the perfect answer to your fume extraction problems. All steel construction, the Minivent combines high volume extraction with low noise and low energy consumption. The Minivent is the ideal compliment to the Twin Tub (R9000TTS) or to any other machine or process where there is a need to remove fumes from the atmosphere and where a short extraction distance facilitates a smaller unit installation. The Minivent is versatile. Reverse the principle and supply fresh air to work surfaces or use Minivent as a cooling fan. Available in three phase or single phase versions.

## TECHNICAL DATA:

No. R1294. 1-phase, 220V 50Hz, 180W. Rating Eex. ATEX approved category 3 (Conforms to BS 5345 zones 111). Suitable for extraction of explosive fumes (mount externally).

No. R2055. 3-phase, 415V, 50Hz, 250W. Rating Eex. ATEX approved category 2 (Conforms to

BS 5345 zones I+II). Suitable for extraction of explosive fumes (mount internally).

| o de la composição de l | DIMENSIONS |               |          |
|--------------------------------------------------------------------------------------------------------------------------------------------------------------------------------------------------------------------------------------------------------------------------------------------------------------------------------------------------------------------------------------------------------------------------------------------------------------------------------------------------------------------------------------------------------------------------------------------------------------------------------------------------------------------------------------------------------------------------------------------------------------------------------------------------------------------------------------------------------------------------------------------------------------------------------------------------------------------------------------------------------------------------------------------------------------------------------------------------------------------------------------------------------------------------------------------------------------------------------------------------------------------------------------------------------------------------------------------------------------------------------------------------------------------------------------------------------------------------------------------------------------------------------------------------------------------------------------------------------------------------------------------------------------------------------------------------------------------------------------------------------------------------------------------------------------------------------------------------------------------------------------------------------------------------------------------------------------------------------------------------------------------------------------------------------------------------------------------------------------------------------|------------|---------------|----------|
|                                                                                                                                                                                                                                                                                                                                                                                                                                                                                                                                                                                                                                                                                                                                                                                                                                                                                                                                                                                                                                                                                                                                                                                                                                                                                                                                                                                                                                                                                                                                                                                                                                                                                                                                                                                                                                                                                                                                                                                                                                                                                                                                |            | Inch          | mm       |
|                                                                                                                                                                                                                                                                                                                                                                                                                                                                                                                                                                                                                                                                                                                                                                                                                                                                                                                                                                                                                                                                                                                                                                                                                                                                                                                                                                                                                                                                                                                                                                                                                                                                                                                                                                                                                                                                                                                                                                                                                                                                                                                                | a          | 121/2"        | 315      |
|                                                                                                                                                                                                                                                                                                                                                                                                                                                                                                                                                                                                                                                                                                                                                                                                                                                                                                                                                                                                                                                                                                                                                                                                                                                                                                                                                                                                                                                                                                                                                                                                                                                                                                                                                                                                                                                                                                                                                                                                                                                                                                                                | b          | 41/3" x 23/4" | 110 x 70 |
|                                                                                                                                                                                                                                                                                                                                                                                                                                                                                                                                                                                                                                                                                                                                                                                                                                                                                                                                                                                                                                                                                                                                                                                                                                                                                                                                                                                                                                                                                                                                                                                                                                                                                                                                                                                                                                                                                                                                                                                                                                                                                                                                | С          | 131/2"        | 340      |
|                                                                                                                                                                                                                                                                                                                                                                                                                                                                                                                                                                                                                                                                                                                                                                                                                                                                                                                                                                                                                                                                                                                                                                                                                                                                                                                                                                                                                                                                                                                                                                                                                                                                                                                                                                                                                                                                                                                                                                                                                                                                                                                                | d          | ø5"           | ø125     |
|                                                                                                                                                                                                                                                                                                                                                                                                                                                                                                                                                                                                                                                                                                                                                                                                                                                                                                                                                                                                                                                                                                                                                                                                                                                                                                                                                                                                                                                                                                                                                                                                                                                                                                                                                                                                                                                                                                                                                                                                                                                                                                                                | е          | 12"           | 300      |