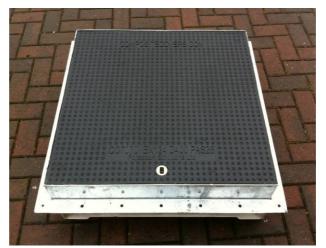

## **Lightweight High Strength Composite Covers and Fabricated Frames**

Forecourt is able to supply a comprehensive range of clear opening sized covers to meet your manhole clear opening requirements. Using standard cover sizes of; 750 x 750, 700 x 700, 600 x 600, 600 x 450 and 450 x 450, 350 x 350 mm Frames can be fabricated to meet your size requirements. Covers are available in a range of load ratings

from pedestrian to HGV.

- Range of security fixings.
- Non slip surface.
- Adaptable galvanised steel frame.
- Full size lift point.
- Negligible scrap value to deter theft
- Covers will not corrode in the harshest environments