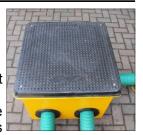

**Electrical Draw Pits** 

Pipe & Cable Entry Boots

Flexible Hose Assemblies

**Forecourt Manhole Covers** 

Covers Lift Sticks

As peoples expectations for water tightness vary from under cover water pressure to over cover water pressure to high pressure water jets we will customise seal arrangements to meet your requirements. Below can be seen a 700 x 700 mm cover within our submersion facility being tested for undercover pressure equivalent to 1 m of water. If required such testing can be witness tested and independently verified.

Our range of covers is fully compatible with our range of water tight drawpits and chambers should you require a comprehensively sealed underground chamber solution. Should you require a cover solution for a larger clear opening to a chamber then our modular cover range may provide a solution to meet your needs.