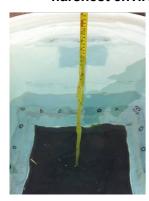

**Electrical Draw Pits** 

Pipe & Cable Entry Boots

Flexible Hose Assemblies

**Forecourt Manhole Covers** 

Covers Lift Sticks

As peoples expectations for water tightness vary from under cover water pressure to over cover water pressure to high pressure water jets we will customise seal arrangements to meet your requirements. Below can be seen a 700 x 700 mm cover within our submersion facility being tested for undercover pressure equivalent to 1 m of water. If required such testing can be witness tested and independently verified.