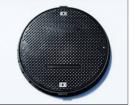

## **Lightweight High Strength Composite Covers and Fabricated Frames**

Forecourt is able to supply a comprehensive range of clear opening sized covers to meet your manhole clear opening requirements. Using standard cover sizes of; 750 x 750, 700 x 700, 600 x 600, 600 x 450 and 450 x 450, 350 x 350 mm Frames can be fabricated to meet your size requirements. Covers are available in a range of load ratings

from pedestrian to HGV.

- Range of security fixings.
- Non slip surface.
- Adaptable galvanised steel frame.
- Full size lift point.
- Negligible scrap value to deter theft
- Covers will not corrode in the harshest environments