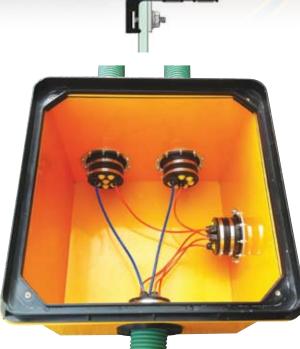

#### **Design Concept**

The Bulkhead System is supplied with sufficient cable glands and blanking plugs to enable installation from 1 to 8 individual cables whilst maintaining full watertight integrity. Additional plates and glands can be provided to suit specific sizes and types of cables such as fibre optic or customer specific cables.

#### Applications

This product is equally suitable for use with:

- Fibreglass or rotationally moulded polyethylene chambers
- Steel welded containment chambers
- Concrete and brick chambers with entry plates.