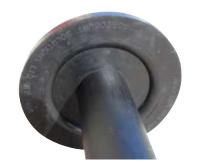

# CHAMBERTITE CABLE ENTRY BULKHEAD

The bulkhead is used in conjunction with a 4" ChamberTite entry boot (CTB-7450) to provide a seal at the end of twin wall or single wall duct within the termination boot. The bulkhead can be used either in new installations or as a retrofit upon existing installations. For installations using a 2" conduit in place of 4" duct an additional kit utilising a reducer donut to seal the 2"pipe is available under product code CEB-4520KIT.