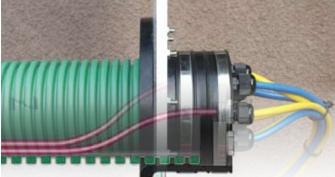

The bulkhead is used in conjunction with a 4" ChamberTite entry boot (CTB-7450) to provide a seal at the end of twin wall or single wall duct within the termination boot. The bulkhead can be used either in new installations or as a retrofit upon existing installations. For installations using a 2" conduit in place of 4" duct an additional kit utilising a reducer donut to seal the 2"pipe is available under product code CEB-4520KIT.

#### **Design Concept**

The Bulkhead System is supplied with sufficient cable glands and blanking plugs to enable installation from 1 to 8 individual cables whilst maintaining full watertight integrity. Additional plates and glands can be provided to suit specific sizes and types of cables such as fibre optic or customer specific cables.